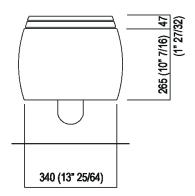

| Altezza:               | 25.5 cm         | 10" inches                      |
|------------------------|-----------------|---------------------------------|
| Larghezza:             | 38 cm           | 15" inches                      |
| Peso:                  | 20 kg           | 44 lbs                          |
| ProfonditÃ:            | 52.8 cm         | 20" 3/4 inches                  |
| Confezione:            | 47 x 68 x 42 cm | 18"4/8 x 26"6/8 x 16"4/8 inches |
| Peso della confezione: | 23 kg           | 51 lbs                          |

### Main dimensions

**Installation notes** 