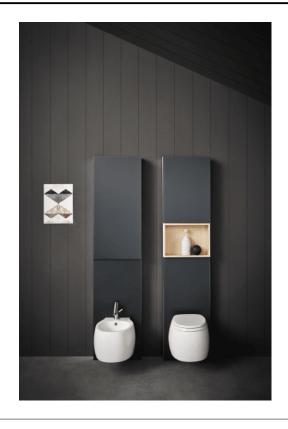

WC complete with seat with soft-closing mechanism

ACER0897WR\_

Patricia Urquiola, 2010

Wall mounted sanitary ware with round and streamlined shape.

#### **Finiture**

Matt white

White/dark grey

Glossy white

Green

Dark grey

Ceramic

Wall mounted wc without flush rim with wall drain. Made of white or two-tone ceramic (RAL7021 grey exterior) or colored, both internally and externally, in dark grey or opaque green. The white version is also available with matt exterior and matt seat. Suitable for jet flush action and flushometer valve, suitable for wall recessed or external cistern; complete with seat in resin with soft-closing mechanism, with fixing kit.

### **Installation notes**

\*h.consigliata / advised h.

Bidet

ACER0897B\_

Patricia Urquiola, 2010

Wall mounted bidet with round and streamlined shape.

### Materiali

Ceramic

Wall mounted ceramic bidet available in white or two-coloured (grey external surface RAL7021), with one tap hole; with overflow hole complete with polished stainless-steel overflow collar and fixing kit. The white version is also available with matt exterior. Designed for waste .MET0346P or .MET0562.