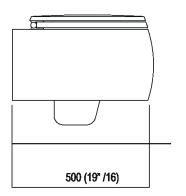

th soft-closing mechanism, with fixing kit.

| Altezza:               | 25.5 cm         | 10" inches                      |
|------------------------|-----------------|---------------------------------|
| Larghezza:             | 38 cm           | 15" inches                      |
| Peso:                  | 20 kg           | 44 lbs                          |
| ProfonditÃ:            | 52.8 cm         | 20" 3/4 inches                  |
| Confezione:            | 47 x 68 x 42 cm | 18"4/8 x 26"6/8 x 16"4/8 inches |
| Peso della confezione: | 23 kg           | 51 lbs                          |

Note: To be used with Geberit built-in cisterns: Combifix and Duofix mod. Sigma 8 and Sigma 12. A recessed metal support AMET0315 or another compatible system is mandatory.





### Main dimensions











**Installation notes** 







### **Installation notes**





\*h.consigliata / advised h.





Bidet

ACER0897B\_

Patricia Urquiola, 2010

Wall mounted bidet with round and streamlined shape.



## **Finiture**



Matt white



White/dark grey



Glossy white



Green



Dark grey

### Materiali



Ceramic



Wall mounted ceramic bidet available in white or two-coloured (grey external surface RAL7021), with one tap hole; with overflow hole complete with polished stainless-steel overflow collar and fixing kit. The white version is also available with matt exterior. Designed for waste .MET0346P or .MET0562.

| Altezza:               | 25.5 cm         | 10" inches                         |
|------------------------|-----------------|------------------------------------|
| Larghezza