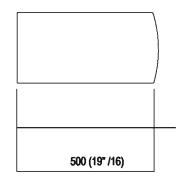

### Main dimensions

| Altezza:               | 25.5 cm         | 10" inches                         |
|------------------------|-----------------|------------------------------------|
| Larghezza:             | 38 cm           | 15" inches                         |
| Peso:                  | 20 kg           | 44 lbs                             |
| ProfonditÃ:            | 52.8 cm         | 20" 3/4 inches                     |
| Capacita':             | 7.5             | 2 gal                              |
| Confezione:            | 47 x 68 x 42 cm | 18" 4/8 x 26" 6/8 x 16" 4/8 inches |
| Peso della confezione: | 23 kg           | 51 lbs                             |