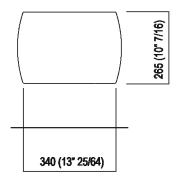

### Main dimensions

**Installation notes** 

| Altezza:               | 25.5 cm         | 10" inches                      |
|------------------------|-----------------|---------------------------------|
| Larghezza:             | 38 cm           | 15" inches                      |
| Peso:                  | 20 kg           | 44 lbs                          |
| ProfonditÃ:            | 52.8 cm         | 20" 3/4 inches                  |
| Confezione:            | 47 x 68 x 42 cm | 18"4/8 x 26"6/8 x 16"4/8 inches |
| Peso della confezione: | 23 kg           | 51 lbs                          |