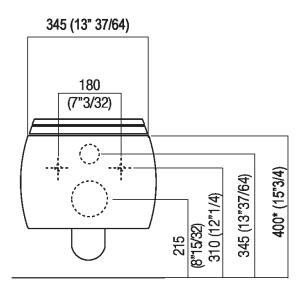

Note: To be used with Geberit built-in cisterns: Combifix and Duofix mod. Sigma 8 and Sigma 12. A recessed metal support AMET0315 or another compatible system is mandatory.

Note: A recessed metal support AMET0315 or another compatible system is mandatory.

### Main dimensions