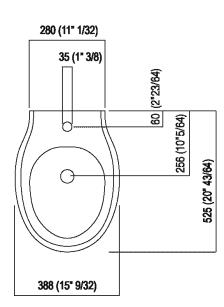

### Main dimensions

**Installation notes** 

| Altezza:               | 25.5 cm         | 10" inches                      |
|------------------------|-----------------|---------------------------------|
| Larghezza:             | 38 cm           | 15" inches                      |
| Peso:                  | 20 kg           | 44 lbs                          |
| ProfonditÃ:            | 52.8 cm         | 20" 3/4 inches                  |
| Confezione:            | 47 x 68 x 42 cm | 18"4/8 x 26"6/8 x 16"4/8 inches |
| Peso della confezione: | 23 kg           | 51 lbs                          |