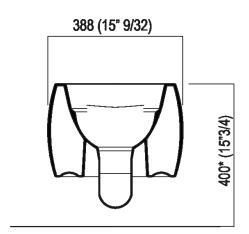

| 25.5 cm         | 10" inches                      |
|------------------------|-----------------|---------------------------------|
| Larghezza:             | 38 cm           | 15" inches                      |
| Peso:                  | 20 kg           | 44 lbs                          |
| ProfonditÃ:            | 52.8 cm         | 20" 3/4 inches                  |
| Confezione:            | 47 x 68 x 42 cm | 18"4/8 x 26"6/8 x 16"4/8 inches |
| Peso della confezione: | 23 kg           | 51 lbs                          |

Note: To be used with Geberit built-in cisterns: Combifix and Duofix mod. Sigma 8 and Sigma 12. A recessed metal support AMET0315 or another compatible system is mandatory.





### Main dimensions











**Installation notes** 







### **Installation notes**





\*h.consigliata / advised h.





Bidet

ACER0897B\_

Patricia Urquiola, 2010

Wall mounted bidet with round and streamlined shape.



## **Finiture**



Matt white



White/dark grey



Glossy white



Green



Dark grey

### Materiali



Ceramic



Wall mounted ceramic bidet available in white or two-coloured (grey external surface RAL7021), with one tap hole; with overflow hole complete with polished stainless-steel overflow collar and fixing kit. The white version is also available with matt exterior. Designed for waste .MET0346P or .MET0562.

| Altezza:               | 25.5 cm         | 10" inches                         |
|------------------------|-----------------|------------------------------------|
| Larghezza:             | 38 cm           | 15" inches