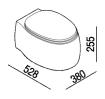

| Altezza:               | 25.5 cm         | 10" inches                      |
|------------------------|-----------------|---------------------------------|
| Larghezza:             | 38 cm           | 15" inches                      |
| Peso:                  | 20 kg           | 44 lbs                          |
| ProfonditÃ:            | 52.8 cm         | 20" 3/4 inches                  |
| Confezione:            | 47 x 68 x 42 cm | 18"4/8 x 26"6/8 x 16"4/8 inches |
| Peso della confezione: | 23 kg           | 51 lbs                          |

### Main dimensions

**Installation notes** 