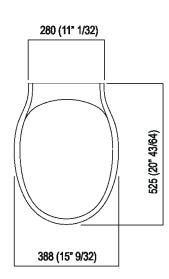

| Altezza:               | 25.5 cm         | 10" inches                      |
|------------------------|-----------------|---------------------------------|
| Larghezza:             | 38 cm           | 15" inches                      |
| Peso:                  | 20 kg           | 44 lbs                          |
| ProfonditÃ:            | 52.8 cm         | 20" 3/4 inches                  |
| Confezione:            | 47 x 68 x 42 cm | 18"4/8 x 26"6/8 x 16"4/8 inches |
| Peso della confezione: | 23 kg           | 51 lbs                          |

### Main dimensions

**Installation notes** 