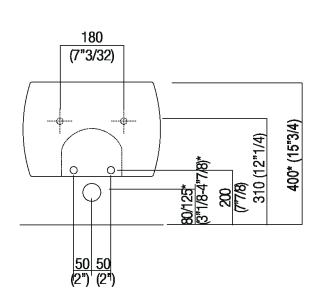

### **Installation notes**

\*h.consigliata / advised h.

Bidet

ACER0897B\_

Patricia Urquiola, 2010

Wall mounted bidet with round and streamlined shape.

Note: To be used with Geberit built-in cisterns: Combifix and Duofix mod. Sigma 8 and Sigma 12. A recessed metal support AMET0315 or another compatible system is mandatory.