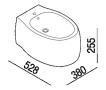

| Altezza:               | 25.5 cm         | 10" inches                      |
|------------------------|-----------------|---------------------------------|
| Larghezza:             | 38 cm           | 15" inches                      |
| Peso:                  | 20 kg           | 44 lbs                          |
| ProfonditÃ:            | 52.8 cm         | 20" 3/4 inches                  |
| Confezione:            | 47 x 68 x 42 cm | 18"4/8 x 26"6/8 x 16"4/8 inches |
| Peso della confezione: | 23 kg           | 51 lbs                          |

| Altezza:               | 25.5 cm         | 10" inches                         |
|------------------------|-----------------|------------------------------------|
| Larghezza:             | 38 cm           | 15" inches                         |
| Peso:                  | 20 kg           | 44 lbs                             |
| ProfonditÃ:            | 52.8 cm         | 20" 3/4 inches                     |
| Capacita':             | 7.5             | 2 gal                              |
| Confezione:            | 47 x 68 x 42 cm | 18" 4/8 x 26" 6/8 x 16" 4/8 inches |
| Peso della confezione: | 23 kg           | 51 lbs                             |