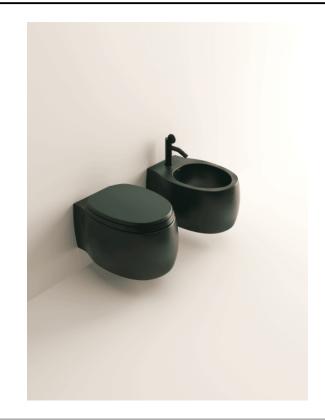

WC complete with seat with soft-closing mechanism

ACER0897WR\_

Patricia Urquiola, 2010

Wall mounted sanitary ware with round and streamlined shape.

#### **Finiture**

Matt white

White/dark grey

Glossy white

Green

Dark grey

Ceramic

Wall mounted wc without flush rim with wall drain. Made of white or two-tone ceramic (RAL7021 grey exterior) or colored, both internally and externally, in dark grey or opaque green. The white version is also available with matt exterior and matt seat. Suitable for jet flush action and flushometer valve, suitable for wall recessed or external cistern; complete with seat in resin with soft-closing mechanism, with fixing kit.

### **Installation notes**

\*h.consigliata / advised h.

Bidet

ACER0897B\_

Patricia Urquiola, 2010

Wall mounted bidet with round and streamlined shape.

### Materiali

Ceramic

Wall mounted ceramic bidet available in white or two-coloured (grey external surface RAL7021), with one tap hole; with overflow hole complete with polished stainless-steel overflow collar and fixing kit. The white version is also available with matt exterior. Designed for waste .MET0346P or .MET0562.