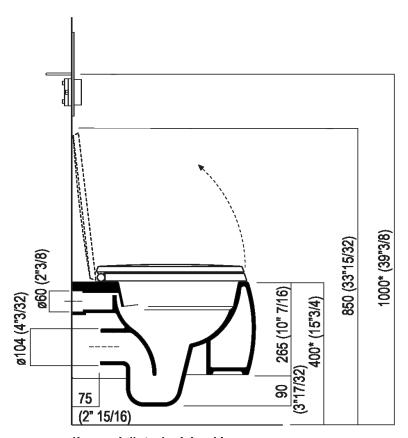

Note: To be used with Geberit built-in cisterns: Combifix and Duofix mod. Sigma 8 and Sigma 12. A recessed metal support AMET0315 or another compatible system is mandatory.

### Main dimensions

**Installation notes** 

### **Installation notes**

\*h.consigliata / advised h.

Bidet

ACER0897B\_

Patricia Urquiola, 2010

Wall mounted bidet with round and streamlined shape.