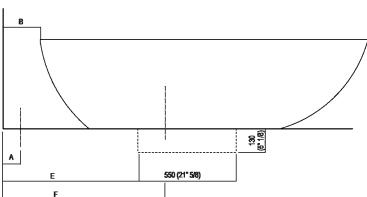

### Dimensions for tap support

Note

La vasca deve essere installata su un pavimento perfettamente piano. The bathtub must be positioned on a flat floor surface.

E' necessario predisporre a pavimento un pozzetto. It is necessary to prepare a recess in the floor.