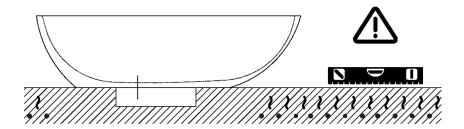

### Dimensions for tap support

Note

La vasca deve essere installata su un pavimento perfettamente piano. The bathtub must be positioned on a flat floor surface.

E' necessario predisporre a pavimento un pozzetto. It is necessary to prepare a recess in the floor.

Evitare di realizzare impianti di riscaldamento nell'area sottostante la vasca. Avoid the installation of floor heating plants in the area under the bathtub.