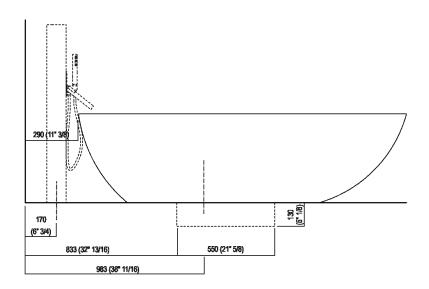

### **Dimensions for wall mounted taps**

|                                         |                                         | A*           | B**          |
|-----------------------------------------|-----------------------------------------|--------------|--------------|
| FEZ                                     | (ARUB050000L, ARUB051000L, ARUB150000C, | 590 (23"1/4) | -            |
|                                         | ARUB151000C, ARUB1089S, ARUB190000C,    |              |              |
|                                         | ARUB191000C, ARUB1091S)                 |              |              |
| MEMOR                                   | Y (ARUB1076S, ARUB1077S, ARUB1040S)     | 590 (23"1/4) | -            |
| SQUARE (ARUB0932N, ARUB0933N, ARUB1117) |                                         | -            | 590 (23"1/4) |
| SEN                                     | (ASEN0912V)                             | -            | 590 (23"1/4) |

inseresse gruppo / axial distance for tap filo inferiore gruppo / Tap's lower edge