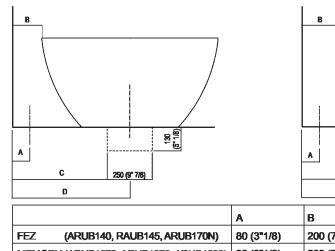

#### Main dimensions

**Dimensions for recess** 

### **Dimensions for freestanding spouts**

|        |                                | A          | В           | С              | D             | E             | F              |
|--------|--------------------------------|------------|-------------|----------------|---------------|---------------|----------------|
| FEZ    | (ARUB140, RAUB145, ARUB170N)   | 80 (3"1/8) | 200 (7"7/8) | 567 (22" 5/16) | 692 (27" 1/4) | 743 (29" 1/4) | 893 (35" 3/16) |
| MEMORY | (ARUB1078, ARUB1072, ARUB1033) | 80 (3"1/8) | 200 (7"7/8) | 567 (22" 5/16) | 692 (27" 1/4) | 743 (29" 1/4) | 893 (35" 3/16) |
| SQUARE | (ARUB0961L, ARUB0934L,         | 80 (3"1/8) | 165 (6"1/5) | 507 (20")      | 657 (27"5/8)  | 708 (27" 7/8) | 858 (33" 3/4)  |
|        | ARUB0935NL, ARUB0936NL,        |            |             |                |               |               |                |
|        | ARUB0952L, ARUB1024N,          |            |             |                |               |               |                |
|        | ARUB1112, ARUB1115)            |            |             |                |               |               |                |
| SEN    | (ASEN0911)                     | 80 (3"1/8) | 165 (6"1/5) | 532 (20"15/16) | 657 (27"5/8)  | 708 (27" 7/8) | 858 (33" 3/4)  |