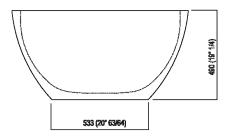

| Height:       | 49 cm             | 19" 1/4 inches                 |
|---------------|-------------------|--------------------------------|
| Length:       | 180.9 cm          | 71" 1/4 inches                 |
| Weight:       | 115 kg            | 254 lbs                        |
| Depth:        | 97.2 cm           | 38" 1/4 inches                 |
| Capacity:     | 320               | 84 gal                         |
| Packaging:    | 111 x 193 x 68 cm | 43" 6/8 x 76" x 26" 6/8 inches |
| Total weight: | 163 kg            | 360 lbs                        |