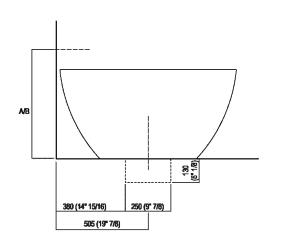

### **Dimensions for wall mounted taps**

|                                         |                                         | A*           | B**          |
|-----------------------------------------|-----------------------------------------|--------------|--------------|
| FEZ                                     | (ARUB050000L, ARUB051000L, ARUB150000C, | 590 (23"1/4) | -            |
|                                         | ARUB151000C, ARUB1089S, ARUB190000C,    |              |              |
|                                         | ARUB191000C, ARUB1091S)                 |              |              |
| MEMOR                                   | Y (ARUB1076S, ARUB1077S, ARUB1040S)     | 590 (23"1/4) | -            |
| SQUARE (ARUB0932N, ARUB0933N, ARUB1117) |                                         | -            | 590 (23"1/4) |
| SEN                                     | (ASEN0912V)                             | -            | 590 (23"1/4) |