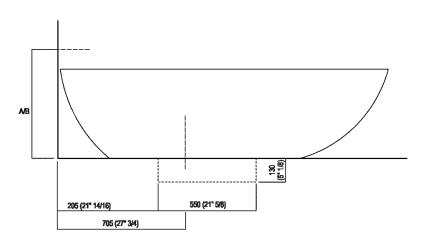

### **Dimensions for wall mounted taps**

|                                         |                                         | A*           | B**          |
|-----------------------------------------|-----------------------------------------|--------------|--------------|
| FEZ                                     | (ARUB050000L, ARUB051000L, ARUB150000C, | 590 (23"1/4) | -            |
|                                         | ARUB151000C, ARUB1089S, ARUB190000C,    |              |              |
|                                         | ARUB191000C, ARUB1091S)                 |              |              |
| MEMOR                                   | Y (ARUB1076S, ARUB1077S, ARUB1040S)     | 590 (23"1/4) | -            |
| SQUARE (ARUB0932N, ARUB0933N, ARUB1117) |                                         | -            | 590 (23"1/4) |
| SEN                                     | (ASEN0912V)                             | -            | 590 (23"1/4) |