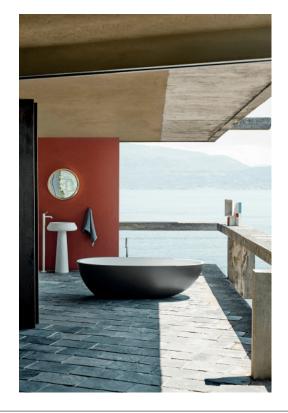

Bathtub AVAS0916\_

Benedini Associati, 2005

Deep free-standing bathtub in Cristalplant® biobased.

#### **Finishes**

White

White/dark grey

White/light grey

Cristalplant® biobased

Oval bathtub made from white Cristalplant® biobased or two colourd (exterior in dark grey RAL7021 or light grey RAL 7044); with overflow, without tap holes. Taps can be wall or floor mounted. The bathtub must be fitted with waste trap .MET0477 or .MET0477C (.MET0434 or .MET0477C for display tubs). The two-coloured model can be made in colours chosen by the client with a surcharge of 15% on the price of the two-coloured finish. For an easier installation of the bathtubs we recommend to use the template for the positioning of the waste trap AKITPZVAS.