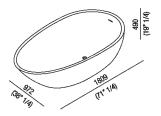

| Height:       | 49 cm             | 19" 1/4 inches                 |
|---------------|-------------------|--------------------------------|
| Length:       | 180.9 cm          | 71" 1/4 inches                 |
| Weight:       | 115 kg            | 254 lbs                        |
| Depth:        | 97.2 cm           | 38" 1/4 inches                 |
| Capacity:     | 320               | 84 gal                         |
| Packaging:    | 111 x 193 x 68 cm | 43" 6/8 x 76" x 26" 6/8 inches |
| Total weight: | 163 kg            | 360 lbs                        |

#### Main dimensions

**Dimensions for recess** 