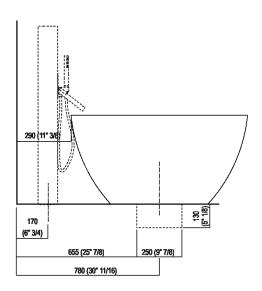

#### Main dimensions

**Dimensions for recess** 

### **Dimensions for freestanding spouts**

|        |                                | A          | В           | С              | D             | E             | F              |
|--------|--------------------------------|------------|-------------|----------------|---------------|---------------|----------------|
| FEZ    | (ARUB140, RAUB145, ARUB170N)   | 80 (3"1/8) | 200 (7"7/8) | 567 (22" 5/16) | 692 (27" 1/4) | 743 (29" 1/4) | 893 (35" 3/16) |
| MEMORY | (ARUB1078, ARUB1072, ARUB1033) | 80 (3"1/8) | 200 (7"7/8) | 567 (22" 5/16) | 692 (27" 1/4) | 743 (29" 1/4) | 893 (35" 3/16) |
| SQUARE | (ARUB0961L, ARUB0934L,         | 80 (3"1/8) | 165 (6"1/5) | 507 (20")      | 657 (27"5/8)  | 708 (27" 7/8) | 858 (33" 3/4)  |
|        | ARUB0935NL, ARUB0936NL,        |            |             |                |               |               |                |
|        | ARUB0952L, ARUB1024N,          |            |             |                |               |               |                |
|        | ARUB1112, ARUB1115)            |            |             |                |               |               |                |
| SEN    | (ASEN0911)                     | 80 (3"1/8) | 165 (6"1/5) | 532 (20"15/16) | 657 (27"5/8)  | 708 (27" 7/8) | 858 (33" 3/4)  |