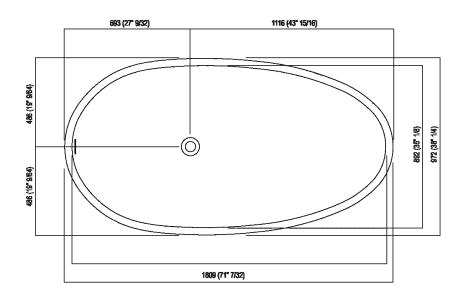

he client with a surcharge of 15% on the price of the two-coloured finish. For an easier installation of the bathtubs we recommend to use the template for the positioning of the waste trap AKITPZVAS.

| Height:       | 49 cm             | 19" 1/4 inches                 |
|---------------|-------------------|--------------------------------|
| Length:       | 180.9 cm          | 71" 1/4 inches                 |
| Weight:       | 115 kg            | 254 lbs                        |
| Depth:        | 97.2 cm           | 38" 1/4 inches                 |
| Capacity:     | 320               | 84 gal                         |
| Packaging:    | 111 x 193 x 68 cm | 43" 6/8 x 76" x 26" 6/8 inches |
| Total weight: | 163 kg            | 360 lbs                        |





#### Main dimensions











**Dimensions for recess** 







### **Dimensions for freestanding spouts**





|        |                                | A          | В           | С              | D             | E             | F              |
|--------|--------------------------------|------------|-------------|----------------|---------------|---------------|----------------|
| FEZ    | (ARUB140, RAUB145, ARUB170N)   | 80 (3"1/8) | 200 (7"7/8) | 567 (22" 5/16) | 692 (27" 1/4) | 743 (29" 1/4) | 893 (35" 3/16) |
| MEMORY | (ARUB1078, ARUB1072, ARUB1033) | 80 (3"1/8) | 200 (7"7/8) | 567 (22" 5/16) | 692 (27" 1/4) | 743 (29" 1/4) | 893 (35" 3/16) |
| SQUARE | (ARUB0961L, ARUB0934L,         | 80 (3"1/8) | 165 (6"1/5) | 507 (20")      | 657 (27"5/8)  | 708 (27" 7/8) | 858 (33" 3/4)  |
|        | ARUB0935NL, ARUB