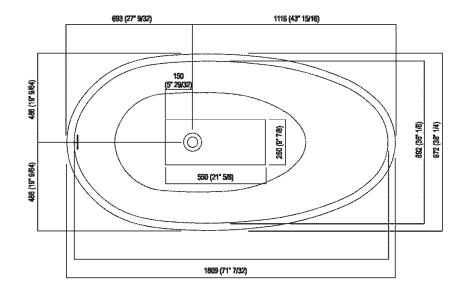

#### Main dimensions

**Dimensions for recess** 

### Dimensions for tap support

Note

La vasca deve essere installata su un pavimento perfettamente piano. The bathtub must be positioned on a flat floor surface.

E' necessario predisporre a pavimento un pozzetto. It is necessary to prepare a recess in the floor.