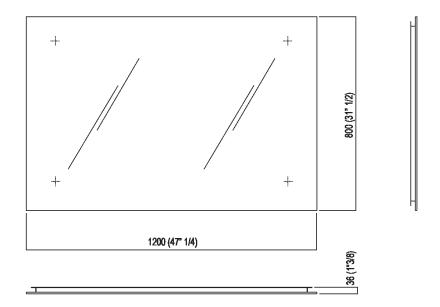

Depth:

3.8 cm

1" 1/2 inches

Note: Height: cm 40 / 120 Lenght: cm 35 / 240 Nudo LED is also available in a 110V version; simply add the letter U at the end of the code. The value of the mirrors is not compromised. Further to below listed measurements, customized sizes are possible, to be quoted separately.