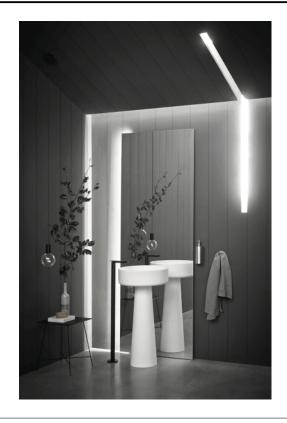

## TECHNICAL SPECIFICATION SHEET Mirrors with light Nudo LED ASPE\_

Mirror ASPE\_

RD Agape, 2012

Rectangular mirror with LED lighting and switch. Polished edge and safety film. Complete with fixing kit. The mirror is wall mounted by means of screws and wall plugs.