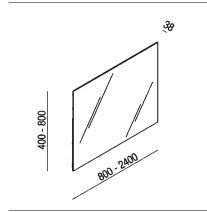

Depth:

3.8 cm

1" 1/2 inches

Note: Height: cm 40 / 120 Lenght: cm 35 / 240 Nudo LED is also available in a 110V version; simply add the letter U at the end of the code. The value of the mirrors is not compromised. Further to below listed measurements, customized sizes are possible, to be quoted separately.

## Main dimensions