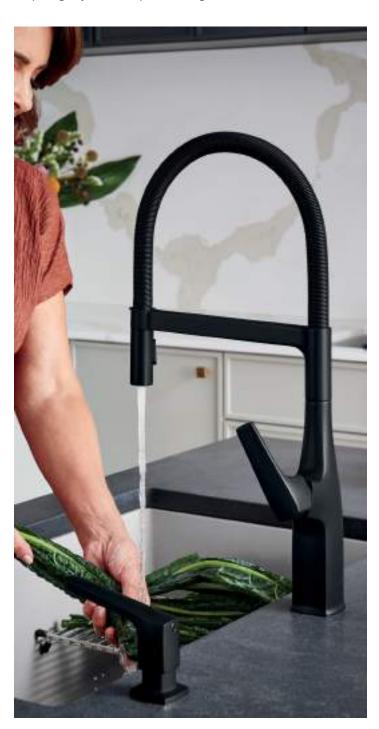

## **RIVANA**<sup>™</sup>

### Contemporary

Where form and function unite. The RIVANA collection delivers powerful performance with sleek design aesthetics. A clean square design at the faucet base transitions into a round spout with a streamlined pull-down spray head, blending organic shapes with ergonomic function.

Faucet: RIVANA #443019

**RIVANA SEMI-PRO** 

**RIVANA HIGH ARC** 

**RIVANA BAR** 

Also available in other finishes:

Suggested Soap Dispenser: