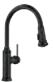

## **LINUS**<sup>™</sup>

### Colour-coordinated

A beautifully designed kitchen deserves an equally beautiful faucet. The sleek low-profile design of the LINUS has a fully insulated pull-out handspray and low-profile, angular design.

Faucet: LINUS #526374

LINUS

Also available in other finishes:

Suggested Soap Dispenser:
TORRE