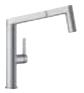

## **LINUS**<sup>™</sup>

### Colour-coordinated

A beautifully designed kitchen deserves an equally beautiful faucet. The sleek low-profile design of the LINUS has a fully insulated pull-out handspray and low-profile, angular design.

Faucet: LINUS #526374

LINUS

Also available in other finishes:

Suggested Soap Dispenser:
TORRE