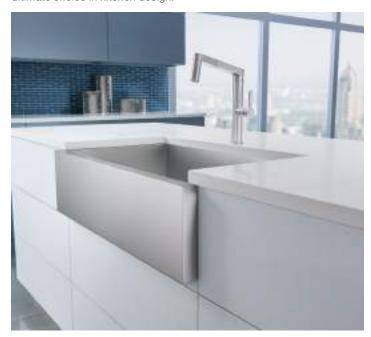

### A BLANCO UNIT starts with a sink

Select a sink that meets the needs of your lifestyle. There are many options to consider: farmhouse or standard undermount, single or double bowl, Silgranit or stainless steel. How your kitchen is used will impact your sink selection.

### Undermount

Undermounted sinks bring a touch of refinement to any kitchen. A pleasure to own, especially at clean-up time, their design allows crumbs to be easily swept into the bowl. Truly a clean design.

### Farmhouse sinks

Most farmhouse sinks have a customized undermount installation, however please refer to individual product instructions for more details.