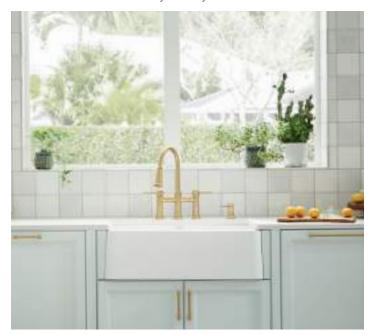

# **MODERN FARMHOUSE**

**UNIT** Inspiration

drink.

prep.

clean.

- Turn everyday meal prep into cherished memories with a farmhouse BLANCO UNIT.
- Our apron-front sinks boast deep bowls and are available in three robust materials.
- Pair with our classic EMPRESSA faucets in Satin Gold for a luxurious experience.
- Simplify clean-up with the BOTTON II to help keep you organized.

| EMPRESSA BRIDGE IKON 33 SATIN GOLD WHITE |                         | BOTTON II<br>Storage System |  |
|------------------------------------------|-------------------------|-----------------------------|--|
| H                                        | 404070                  |                             |  |
| 442981                                   | 401876                  | 526376                      |  |
| See page 57 for details                  | See page 21 for details | See page 60 for details     |  |