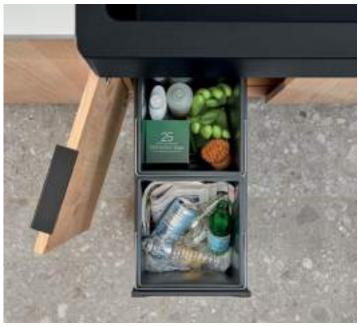

# **BOTTON II STORAGE SOLUTION**

NEW

Cleaning and organizing just got easier with the BOTTON II.

Say goodbye to clutter underneath the sink. Introducing the innovative BOTTON II, a storage system perfect for holding cleaning supplies and recycling material under the sink and out of sight. The BOTTON II is designed to easily fit underneath your sink, maximize storage and increase functionality of this often ignored but frequently used cabinet.

Extremely sturdy thanks to the U-shaped steel sheet profile, it features two removable 15-litre capacity bins with handles. Enhance your BLANCO UNIT workflow while you prep and clean with the multi-purpose BOTTON II.

(19x10x15-3/4")