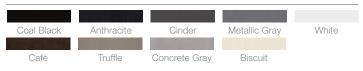

## **BLANCO SILGRANIT® COLOR PALETTE:**

Discover amazing new design opportunities with the ultimate black accent for your kitchen. Our latest Silgranit colour, Coal Black, is a deep, intense, flat black that coordinates beautifully with matte cabinetry and countertop finishes found in contemporary kitchens. Whether you want a light kitchen with black accents, or a dark, dramatic monochromatic kitchen design, Coal Black is the perfect choice for those who love **bold design**.

No speckles. No sparkles. Just black. Coal Black is a pure, flat, seemingly endless black colour with a smooth silk-matte feel. This tastefully eye-catching shade of black comes with the same quality, performance and material benefits of our other Silgranit colours.