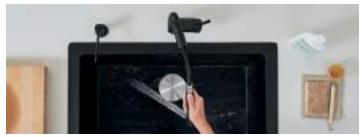

for full product details visit blanco.com for full product details visit blanco.com

NEW

One tool, endless versatility.

It is often the clever accessories that make everyday kitchen tasks so much more convenient and efficient. The new foldable grid is just that, a multi-purpose sink accessory designed to maximize space above the bowl. Use it as a rack for rinsing produce, drying dishes, heat protection for countertops or a practical addition to the worktop to help ease prep and fill pots. The options are limitless, making it an indispensable tool in your kitchen.

The foldable grid is made of high-quality stainless steel rods, connected by flexible, slip-proof silicon for added stability. When it is not in use, it can be folded up and stowed at the edge of the sink or in your cabinet. The foldable grid is a recommended optional accessory for a variety of sink and bowls.

(18-1/8x17-5/16")