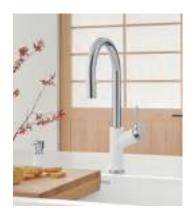

## **ARTONA®**

### Colour-coordinated

Awarded with the Red Dot Design award, the ARTONA collection is defined by artistic forms and hardworking features. A high-arc, gooseneck spout and wavy, organic body adds a sculptural element perfect for transitional kitchens or laundry rooms.

Faucet: ARTONA #442032

**ARTONA** 

ARTONA BAR / PREP

Also available in other finishes:

Suggested Soap Dispenser:

**ARTONA** 

for full product details visit blanco.com