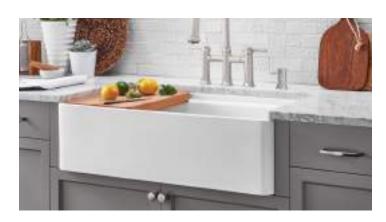

### A BLANCO UNIT starts with a sink

Select a sink that meets the needs of your lifestyle. There are many options to consider: farmhouse or standard undermount, single or double bowl, Silgranit or stainless steel. How your kitchen is used will impact your sink selection.

### Farmhouse sinks

Most farmhouse sinks have a customized undermount installation, however please refer to individual product instructions for more details.

# **MODERN FARMHOUSE**

**UNIT** Inspiration

drink.

prep.

clean.

- Turn everyday meal prep into cherished memories with a farmhouse BLANCO UNIT.
- Our apron-front sinks boast deep bowls and are available in three robust materials.
- Pair with our classic EMPRESSA faucets in Satin Gold for a luxurious experience.
- Simplify clean-up with the BOTTON II to help keep you organized.