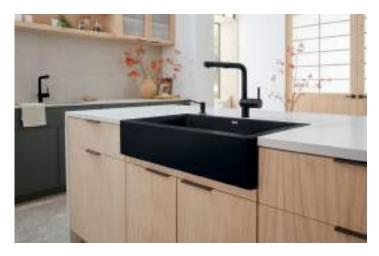

# COLOUR-COORDINATE YOUR BLANCO UNIT

Make a stylish statement in the kitchen. The design dialog is not complete without colour. Our Silgranit sinks and faucets create a streamlined look when paired together. With nine nature-inspired hues to choose from, there are endless combinations to build the perfect colour-coordinated BLANCO UNIT for any home.

## **BLANCO SILGRANIT® COLOR PALETTE:**

Discover amazing new design opportunities with the ultimate black accent for your kitchen. Our latest Silgranit colour, Coal Black, is a deep, intense, flat black that coordinates beautifully with matte cabinetry and countertop finishes found in contemporary kitchens. Whether you want a light kitchen with black accents, or a dark, dramatic monochromatic kitchen design, Coal Black is the perfect choice for those who love **bold design**.

No speckles. No sparkles. Just black. Coal Black is a pure, flat, seemingly endless black colour with a smooth silk-matte feel. This tastefully eye-catching shade of black comes with the same quality, performance and material benefits of our other Silgranit colours.