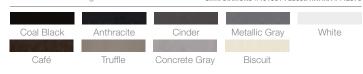

## **BLANCO SILGRANIT® COLOR PALETTE:**

Discover amazing new design opportunities with the ultimate black accent for your kitchen. Our latest Silgranit colour, Coal Black, is a deep, intense, flat black that coordinates beautifully with matte cabinetry and countertop finishes found in contemporary kitchens. Whether you want a light kitchen with black accents, or a dark, dramatic monochromatic kitchen design, Coal Black is the perfect choice for those who love **bold design**.

No speckles. No sparkles. Just black. Coal Black is a pure, flat, seemingly endless black colour with a smooth silk-matte feel. This tastefully eye-catching shade of black comes with the same quality, performance and material benefits of our other Silgranit colours.