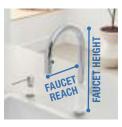

### **Faucet height**

Ensure upper cabinetry doesn't interfere with the faucet. Consider a High Arc style for island installations or in front of windows.

### **Faucet reach**

Check the proportions by measuring the spout's reach from its base to see if it's a fit with your sink.

11