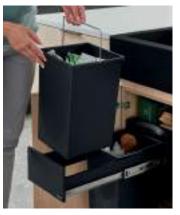

# **BOTTON II STORAGE SOLUTION**

NEW

Cleaning and organizing just got easier with the BOTTON II.

Say goodbye to clutter underneath the sink. Introducing the innovative BOTTON II, a storage system perfect for holding cleaning supplies and recycling material under the sink and out of sight. The BOTTON II is designed to easily fit underneath your sink, maximize storage and increase functionality of this often ignored but frequently used cabinet.

Extremely sturdy thanks to the U-shaped steel sheet profile, it features two removable 15-litre capacity bins with handles. Enhance your BLANCO UNIT workflow while you prep and clean with the multi-purpose BOTTON II.

(19x10x15-3/4")