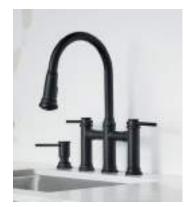

## **RIVANA**<sup>™</sup>

### Contemporary

Where form and function unite. The RIVANA collection delivers powerful performance with sleek design aesthetics. A clean square design at the faucet base transitions into a round spout with a streamlined pull-down spray head, blending organic shapes with ergonomic function.

Faucet: RIVANA #443019

**RIVANA SEMI-PRO** 

**RIVANA HIGH ARC** 

**RIVANA BAR** 

Also available in other finishes:

Suggested Soap Dispenser: