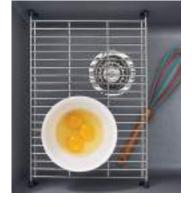

for full product details visit blanco.com for full product details visit blanco.com

NEW

One tool, endless versatility.

It is often the clever accessories that make everyday kitchen tasks so much more convenient and efficient. The new foldable grid is just that, a multi-purpose sink accessory designed to maximize space above the bowl. Use it as a rack for rinsing produce, drying dishes, heat protection for countertops or a practical addition to the worktop to help ease prep and fill pots. The options are limitless, making it an indispensable tool in your kitchen.

The foldable grid is made of high-quality stainless steel rods, connected by flexible, slip-proof silicon for added stability. When it is not in use, it can be folded up and stowed at the edge of the sink or in your cabinet. The foldable grid is a recommended optional accessory for a variety of sink and bowls.

(18-1/8x17-5/16")