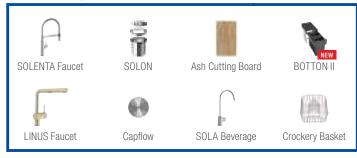

## **SOLENTA®**

# SOLA™

# **BOTTON II STORAGE SOLUTION**

NEW

Cleaning and organizing just got easier with the BOTTON II.

Say goodbye to clutter underneath the sink. Introducing the innovative BOTTON II, a storage system perfect for holding cleaning supplies and recycling material under the sink and out of sight. The BOTTON II is designed to easily fit underneath your sink, maximize storage and increase functionality of this often ignored but frequently used cabinet.

# SOLON™ ORGANIC WASTE SYSTEM

Sustainability with style.

We've made it easier than ever to incorporate green living into your life. The SOLON is created from the highest grade recycled stainless steel, effortlessly collecting organic waste beneath the counter and out of sight.

## **CUTTING BOARDS, COLANDERS & BASKETS**

BLANCO accessories are the ultimate in functional style – lightweight, food-safe and custom fitted to sit comfortably on your BLANCO sink. Our premium wood cutting boards stand up to whatever you're cutting, chopping, slicing and dicing, from within the sink or directly on your countertop.