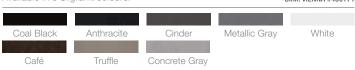

### **Exclusive Designs**

Our Silgranit portfolio is offered in 9 different colours and features over 300 exclusive sink designs. Striking hues like our latest Coal Black, will make your Silgranit sink the statement piece you've been looking for.

## **BLANCO SILGRANIT® COLOR PALETTE:**

Discover amazing new design opportunities with the ultimate black accent for your kitchen. Our latest Silgranit colour, Coal Black, is a deep, intense, flat black that coordinates beautifully with matte cabinetry and countertop finishes found in contemporary kitchens. Whether you want a light kitchen with black accents, or a dark, dramatic monochromatic kitchen design, Coal Black is the perfect choice for those who love **bold design**.

No speckles. No sparkles. Just black. Coal Black is a pure, flat, seemingly endless black colour with a smooth silk-matte feel. This tastefully eye-catching shade of black comes with the same quality, performance and material benefits of our other Silgranit colours.