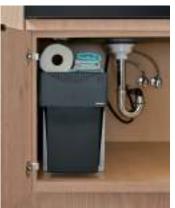

### Maximize storage under the sink

The combination of a BLANCO sink and faucet has benefits that will last a lifetime, but to truly optimize the kitchen water hub you must organize it! Our base cabinet storage solution holds cleaning products, recycling and more.