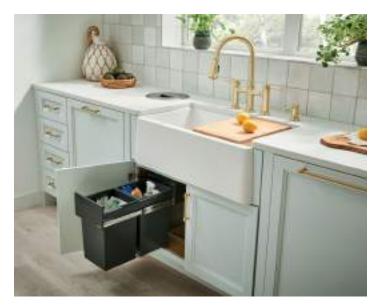

# **BOTTON II STORAGE SOLUTION**

NEW

Cleaning and organizing just got easier with the BOTTON II.

Say goodbye to clutter underneath the sink. Introducing the innovative BOTTON II, a storage system perfect for holding cleaning supplies and recycling material under the sink and out of sight. The BOTTON II is designed to easily fit underneath your sink, maximize storage and increase functionality of this often ignored but frequently used cabinet.

Extremely sturdy thanks to the U-shaped steel sheet profile, it features two removable 15-litre capacity bins with handles. Enhance your BLANCO UNIT workflow while you prep and clean with the multi-purpose BOTTON II.

(19x10x15-3/4")