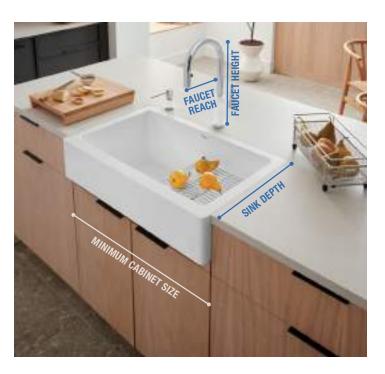

### Determine the size of your sink cabinet

- Standard kitchen cabinets come in size increments of 3" (for example 18", 21" 24", 27", 30", 33", 36" etc.).
- Measure from gable to gable (left to right). Be sure to measure from outside edge to outside edge.
- This is the minimum cabinet size. All BLANCO sinks indicate the minimum cabinet size requirements.

### Determine the depth of your countertop

 When installing an undermount sink, it is important to ensure that enough space is allocated for the faucet, fixtures and other materials behind the sink. We recommend consulting your installer.

### **Faucet height**

Ensure upper cabinetry doesn't interfere with the faucet. Consider a High Arc style for island installations or in front of windows.

### **Faucet reach**

Check the proportions by measuring the spout's reach from its base to see if it's a fit with your sink.

11