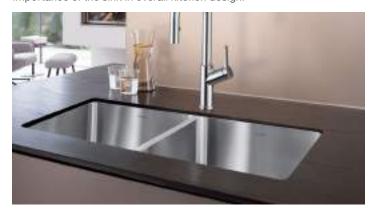

### A BLANCO UNIT starts with a sink

Select a sink that meets the needs of your lifestyle. There are many options to consider: farmhouse or standard undermount, single or double bowl, Silgranit or stainless steel. How your kitchen is used will impact your sink selection.

### Faucet styles. features & finishes

Where performance meets style, our faucets fit in a diverse array of kitchen designs. We re-engineered our faucets with water saving benefits and features to support you at every step of drink, prep, clean.

### **Enhance with** functional accessories

Create a seamless workflow experience with the addition of accessories. Customize your UNIT with a soap dispenser, foldable and floating grids or cutting boards that can be placed in the sink for streamlined use.

### Maximize storage under the sink

The combination of a BLANCO sink and faucet has benefits that will last a lifetime, but to truly optimize the kitchen water hub you must organize it! Our base cabinet storage solution holds cleaning products, recycling and more.