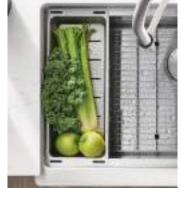

## KITCHEN SINK GRIDS

Enhance the function of your sink with custom-fitted stainless steel sink grids. Featuring protective rubber feet and side bumpers, our durable sink grids provide a convenient area for drying glassware, utensils and plates. BLANCO stainless steel sink grids are dishwasher-safe and can be safely used on any countertop surface.

### **ELEVATED GRIDS**

Elevated grids can be used in a variety of ways. Fill a pot of water without bending over, easily dry dishes, or rinse fruits and veggies. BLANCO elevated grids are heatresistant and dishwasher-safe. Each of our stainless steel sink grids is custom designed for a perfect fit in your BLANCO sink.

### **FLOATING GRIDS**

Floating sink grids gently hover above the sink bottom, and can be used as a secondary level for cleaning and prepping. Strong enough to hold the weight of heavy pots and pans, BLANCO floating grids can also be used as a countertop trivet!