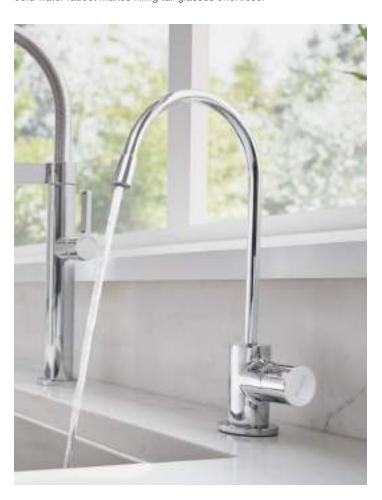

# SOLA™

## Beverage

The SOLA cold water beverage faucet has a slim design that is versatile enough to complement many different faucet styles. The high neck of this cold water faucet makes filling tall glasses effortless.

**SOLA BEVERAGE FAUCET** 

Also available in other finishes: