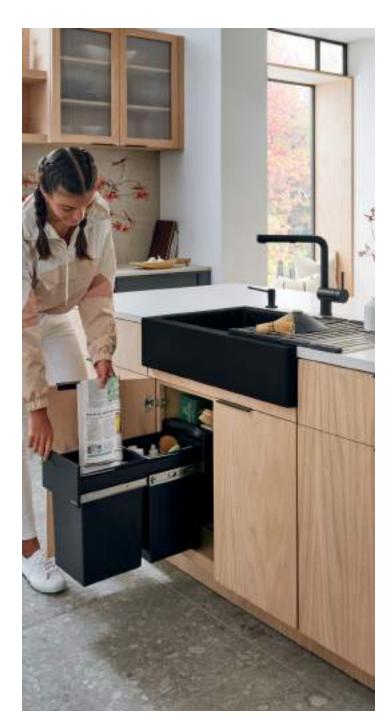

# **BOTTON II STORAGE SOLUTION**

NEW

Cleaning and organizing just got easier with the BOTTON II.

Say goodbye to clutter underneath the sink. Introducing the innovative BOTTON II, a storage system perfect for holding cleaning supplies and recycling material under the sink and out of sight. The BOTTON II is designed to easily fit underneath your sink, maximize storage and increase functionality of this often ignored but frequently used cabinet.

Extremely sturdy thanks to the U-shaped steel sheet profile, it features two removable 15-litre capacity bins with handles. Enhance your BLANCO UNIT workflow while you prep and clean with the multi-purpose BOTTON II.

(19x10x15-3/4")