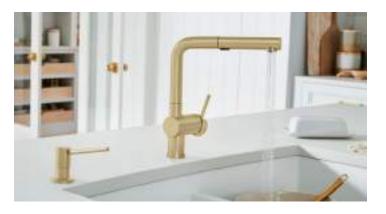

## **EMPRESSA™**

### Classic

Inspired by German wine country, the EMPRESSA collection is an elegant addition to the BLANCO faucet portfolio and works beautifully with modern farmhouse sinks. Enjoy the look of vintage wine press handles, pull-down sprayheads and dual spray functionality across the entire collection.

Faucet: EMPRESSA #442981

EMPRESSA BRIDGE EMPRESSA SEMI-PRO EMPRESSA HIGH ARC

**EMPRESSA BAR** 

Also available in other finishes:

Suggested Soap Dispenser:

**EMPRESSA** 