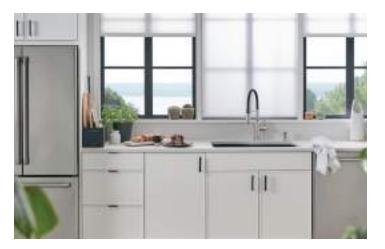

## **COLOUR-COORDINATED**

**UNIT** Inspiration

12

drink.

prep.

clean.

- Create a streamlined BLANCO UNIT by colour coordinating with a SILGRANIT® sink and faucet.
- Silgranit sinks are beloved for their stone-like appearance and pleasant feel.
- Customize the level of colour in the faucet with either our full or dual finish offerings.
- Bring calm to the chaos under the sink with the BOTTON II, an organization solution.