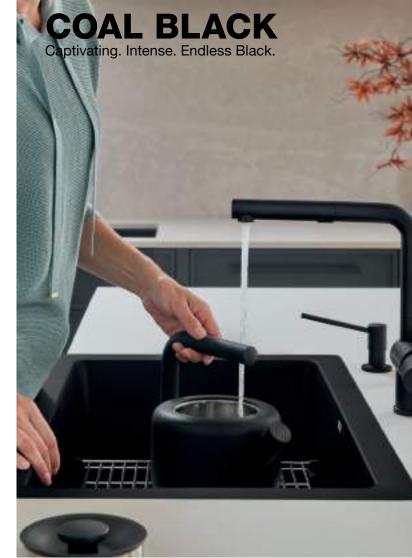

## **BLANCO SILGRANIT® COLOR PALETTE:**

Discover amazing new design opportunities with the ultimate black accent for your kitchen. Our latest Silgranit colour, Coal Black, is a deep, intense, flat black that coordinates beautifully with matte cabinetry and countertop finishes found in contemporary kitchens. Whether you want a light kitchen with black accents, or a dark, dramatic monochromatic kitchen design, Coal Black is the perfect choice for those who love **bold design**.

No speckles. No sparkles. Just black. Coal Black is a pure, flat, seemingly endless black colour with a smooth silk-matte feel. This tastefully eye-catching shade of black comes with the same quality, performance and material benefits of our other Silgranit colours.