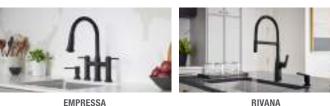

## **EMPRESSA™**

### Classic

Inspired by German wine country, the EMPRESSA collection is an elegant addition to the BLANCO faucet portfolio and works beautifully with modern farmhouse sinks. Enjoy the look of vintage wine press handles, pull-down sprayheads and dual spray functionality across the entire collection.

Faucet: EMPRESSA #442981

EMPRESSA BRIDGE EMPRESSA SEMI-PRO EMPRESSA HIGH ARC

**EMPRESSA BAR** 

Also available in other finishes:

Suggested Soap Dispenser:

**EMPRESSA** 

## **RIVANA**<sup>™</sup>

### Contemporary

Where form and function unite. The RIVANA collection delivers powerful performance with sleek design aesthetics. A clean square design at the faucet base transitions into a round spout with a streamlined pull-down spray head, blending organic shapes with ergonomic function.

Faucet: RIVANA #443019

**RIVANA SEMI-PRO** 

**RIVANA HIGH ARC** 

**RIVANA BAR** 

Also available in other finishes:

Suggested Soap Dispenser: