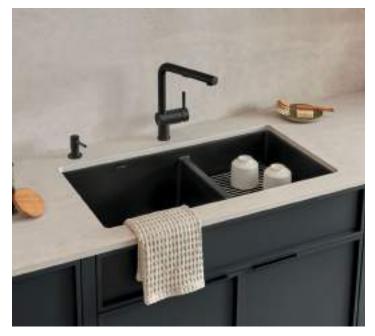

### A BLANCO UNIT starts with a sink

Select a sink that meets the needs of your lifestyle. There are many options to consider: farmhouse or standard undermount, single or double bowl, Silgranit or stainless steel. How your kitchen is used will impact your sink selection.

### Faucet styles. features & finishes

Where performance meets style, our faucets fit in a diverse array of kitchen designs. We re-engineered our faucets with water saving benefits and features to support you at every step of drink, prep, clean.

### **Enhance with** functional accessories

Create a seamless workflow experience with the addition of accessories. Customize your UNIT with a soap dispenser, foldable and floating grids or cutting boards that can be placed in the sink for streamlined use.

### Maximize storage under the sink

The combination of a BLANCO sink and faucet has benefits that will last a lifetime, but to truly optimize the kitchen water hub you must organize it! Our base cabinet storage solution holds cleaning products, recycling and more.