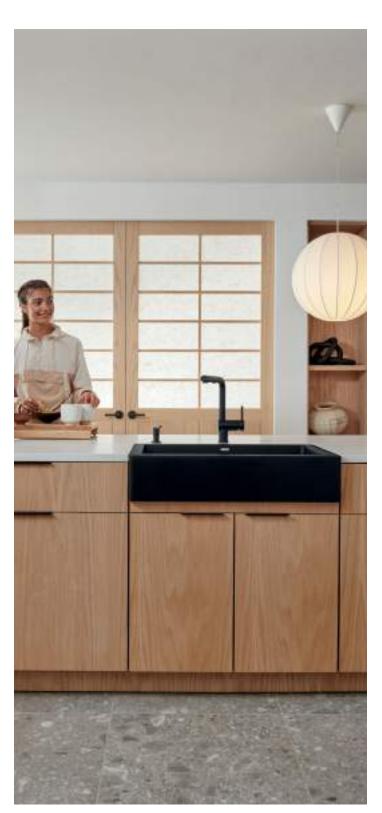

## WHAT IS A BLANCO UNIT?

Everything you need, all in one place.

A BLANCO UNIT is a seamless, fully-integrated kitchen water hub solution designed to make everyday life in the kitchen easier. The combination of a BLANCO sink, faucet and accessories streamlines how you operate in the kitchen and enhances your experience with water. Everything you need to drink, prep and clean is all in one place.

The water hub plays a vital role in kitchen activities, over 60 percent of kitchen time is spent in this space. The BLANCO UNIT meets your needs by being a source for drinking and cooking assistance, a place for food preparation and a system for cleaning up life's messes.

### A BLANCO UNIT starts with a sink

Select a sink that meets the needs of your lifestyle. There are many options to consider: farmhouse or standard undermount, single or double bowl, Silgranit or stainless steel. How your kitchen is used will impact your sink selection.

### Faucet styles. features & finishes

Where performance meets style, our faucets fit in a diverse array of kitchen designs. We re-engineered our faucets with water saving benefits and features to support you at every step of drink, prep, clean.

### **Enhance with** functional accessories

Create a seamless workflow experience with the addition of accessories. Customize your UNIT with a soap dispenser, foldable and floating grids or cutting boards that can be placed in the sink for streamlined use.

### Maximize storage under the sink

The combination of a BLANCO sink and faucet has benefits that will last a lifetime, but to truly optimize the kitchen water hub you must organize it! Our base cabinet storage solution holds cleaning products, recycling and more.