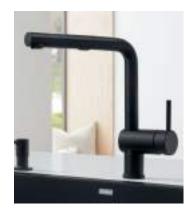

## **LINUS**<sup>™</sup>

### Colour-coordinated

A beautifully designed kitchen deserves an equally beautiful faucet. The sleek low-profile design of the LINUS has a fully insulated pull-out handspray and low-profile, angular design.

Faucet: LINUS #526374

LINUS

Also available in other finishes:

Suggested Soap Dispenser:
TORRE