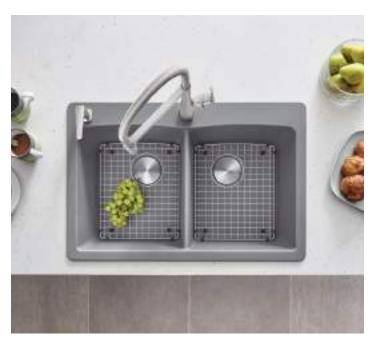

## KITCHEN SINK GRIDS

Enhance the function of your sink with custom-fitted stainless steel sink grids. Featuring protective rubber feet and side bumpers, our durable sink grids provide a convenient area for drying glassware, utensils and plates. BLANCO stainless steel sink grids are dishwasher-safe and can be safely used on any countertop surface.

### **ELEVATED GRIDS**

Elevated grids can be used in a variety of ways. Fill a pot of water without bending over, easily dry dishes, or rinse fruits and veggies. BLANCO elevated grids are heatresistant and dishwasher-safe. Each of our stainless steel sink grids is custom designed for a perfect fit in your BLANCO sink.

### **FLOATING GRIDS**

Floating sink grids gently hover above the sink bottom, and can be used as a secondary level for cleaning and prepping. Strong enough to hold the weight of heavy pots and pans, BLANCO floating grids can also be used as a countertop trivet!

### **BOTTOM GRIDS**

Custom-fitted stainless steel bottom grids protect your sink from dishes and utensils. Constructed of high-quality stainless steel, our sink grids not only protect the bottom of your sink from everyday wear and tear, they also add another layer of functionality.