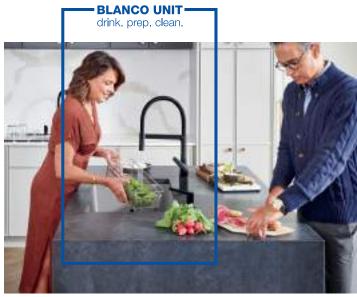

## WHAT IS A BLANCO UNIT?

Everything you need, all in one place.

A BLANCO UNIT is a seamless, fully-integrated kitchen water hub solution designed to make everyday life in the kitchen easier. The combination of a BLANCO sink, faucet and accessories streamlines how you operate in the kitchen and enhances your experience with water. Everything you need to drink, prep and clean is all in one place.

The water hub plays a vital role in kitchen activities, over 60 percent of kitchen time is spent in this space. The BLANCO UNIT meets your needs by being a source for drinking and cooking assistance, a place for food preparation and a system for cleaning up life's messes.

Streamline meal prep, reduce clean-up and simplify your workflow with premium sink and accessory combinations