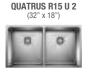

## **QUATRUS® R15**

Everyday convenience meets modern design.

Add enhanced ergonomics and workstation capabilities to your kitchen with a QUATRUS R15 sink. This sink collection offers generous 15 mm radius corners, modern designs and a lustrous finish.

# QUATRUS R15 U 1% (33" x 18")

**QUATRUS R15 U 1 MEDIUM** 

QUATRUS R15 U 1

**QUATRUS U 2** 

**QUATRUS R15 U 2 APRON** 

SINGLE APRON

QUATRUS R15 DROP IN EQUAL DOUBLE (31-1/4" x 20-1/2")

**QUATRUS R15 DR0P IN 25 SINGLE** (25" x 20-1/2")