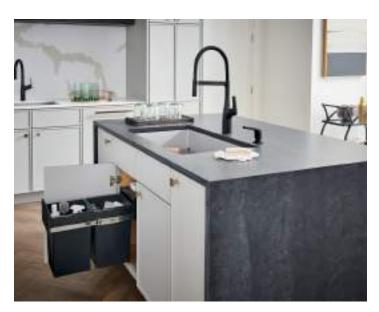

### Maximize storage under the sink

The combination of a BLANCO sink and faucet has benefits that will last a lifetime, but to truly optimize the kitchen water hub you must organize it! Our base cabinet storage solution holds cleaning products, recycling and more.

# **BOTTON II STORAGE SOLUTION**

NEW

Cleaning and organizing just got easier with the BOTTON II.

Say goodbye to clutter underneath the sink. Introducing the innovative BOTTON II, a storage system perfect for holding cleaning supplies and recycling material under the sink and out of sight. The BOTTON II is designed to easily fit underneath your sink, maximize storage and increase functionality of this often ignored but frequently used cabinet.

Extremely sturdy thanks to the U-shaped steel sheet profile, it features two removable 15-litre capacity bins with handles. Enhance your BLANCO UNIT workflow while you prep and clean with the multi-purpose BOTTON II.