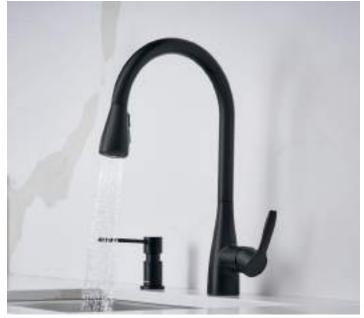

## **RIVANA**<sup>™</sup>

### Contemporary

Where form and function unite. The RIVANA collection delivers powerful performance with sleek design aesthetics. A clean square design at the faucet base transitions into a round spout with a streamlined pull-down spray head, blending organic shapes with ergonomic function.

Faucet: RIVANA #443019

**RIVANA SEMI-PRO** 

**RIVANA HIGH ARC** 

**RIVANA BAR** 

Also available in other finishes:

Suggested Soap Dispenser: