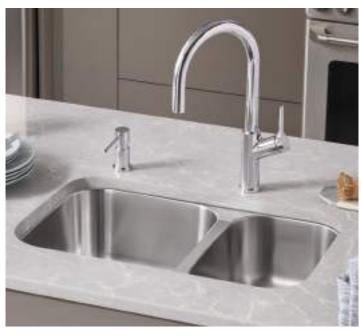

### A BLANCO UNIT starts with a sink

Select a sink that meets the needs of your lifestyle. There are many options to consider: farmhouse or standard undermount, single or double bowl, Silgranit or stainless steel. How your kitchen is used will impact your sink selection.

### Faucet styles. features & finishes

Where performance meets style, our faucets fit in a diverse array of kitchen designs. We re-engineered our faucets with water saving benefits and features to support you at every step of drink, prep, clean.

### **Enhance with** functional accessories

Create a seamless workflow experience with the addition of accessories. Customize your UNIT with a soap dispenser, foldable and floating grids or cutting boards that can be placed in the sink for streamlined use.

### Maximize storage under the sink

The combination of a BLANCO sink and faucet has benefits that will last a lifetime, but to truly optimize the kitchen water hub you must organize it! Our base cabinet storage solution holds cleaning products, recycling and more.