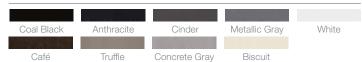

### **Exclusive Designs**

Our Silgranit portfolio is offered in 9 different colours and features over 300 exclusive sink designs. Striking hues like our latest Coal Black, will make your Silgranit sink the statement piece you've been looking for.

## **BLANCO SILGRANIT® COLOR PALETTE:**

Discover amazing new design opportunities with the ultimate black accent for your kitchen. Our latest Silgranit colour, Coal Black, is a deep, intense, flat black that coordinates beautifully with matte cabinetry and countertop finishes found in contemporary kitchens. Whether you want a light kitchen with black accents, or a dark, dramatic monochromatic kitchen design, Coal Black is the perfect choice for those who love **bold design**.

No speckles. No sparkles. Just black. Coal Black is a pure, flat, seemingly endless black colour with a smooth silk-matte feel. This tastefully eye-catching shade of black comes with the same quality, performance and material benefits of our other Silgranit colours.