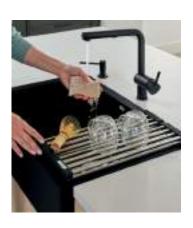

for full product details visit blanco.com for full product details visit blanco.com

NEW

One tool, endless versatility.

It is often the clever accessories that make everyday kitchen tasks so much more convenient and efficient. The new foldable grid is just that, a multi-purpose sink accessory designed to maximize space above the bowl. Use it as a rack for rinsing produce, drying dishes, heat protection for countertops or a practical addition to the worktop to help ease prep and fill pots. The options are limitless, making it an indispensable tool in your kitchen.

The foldable grid is made of high-quality stainless steel rods, connected by flexible, slip-proof silicon for added stability. When it is not in use, it can be folded up and stowed at the edge of the sink or in your cabinet. The foldable grid is a recommended optional accessory for a variety of sink and bowls.