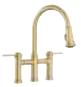

## **RIVANA**<sup>™</sup>

### Contemporary

Where form and function unite. The RIVANA collection delivers powerful performance with sleek design aesthetics. A clean square design at the faucet base transitions into a round spout with a streamlined pull-down spray head, blending organic shapes with ergonomic function.

Faucet: RIVANA #443019

**RIVANA SEMI-PRO** 

**RIVANA HIGH ARC** 

**RIVANA BAR** 

Also available in other finishes:

Suggested Soap Dispenser: