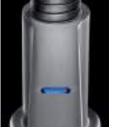

### Semi-professional

The SOLENTA semi-pro faucet collection is available in both sensor and non-sensor versions and offers superb quality with innovative design elements. The SOLENTA Senso provides the ultimate hands-free experience with a sophisticated start-stop technology.

Faucet: SOLENTA #401993

Innovative sensor control Close 2 1/2" range detection

LED display

### **SOLENTA SENSO**

Also available in other finishes:

Suggested Soap Dispenser: