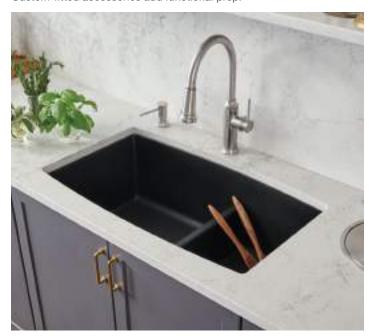

## BEAUTIFUL. STRONG. CLEAN.

Silgranit sinks are admired around the world for their exclusive styles and designer colour palette. The kitchen has become a central point in our homes and your sink is an integral part of your daily kitchen routine. Dare to fall in love with a Silgranit sink.

### **Exclusive Designs**

Our Silgranit portfolio is offered in 9 different colours and features over 300 exclusive sink designs. Striking hues like our latest Coal Black, will make your Silgranit sink the statement piece you've been looking for.

## **BLANCO SILGRANIT® COLOR PALETTE:**

Discover amazing new design opportunities with the ultimate black accent for your kitchen. Our latest Silgranit colour, Coal Black, is a deep, intense, flat black that coordinates beautifully with matte cabinetry and countertop finishes found in contemporary kitchens. Whether you want a light kitchen with black accents, or a dark, dramatic monochromatic kitchen design, Coal Black is the perfect choice for those who love **bold design**.

No speckles. No sparkles. Just black. Coal Black is a pure, flat, seemingly endless black colour with a smooth silk-matte feel. This tastefully eye-catching shade of black comes with the same quality, performance and material benefits of our other Silgranit colours.