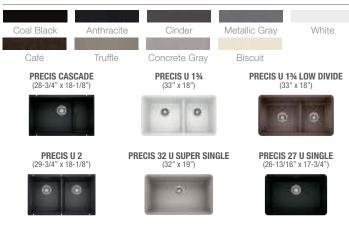

## **PRECIS™**

Be prepared for the unexpected.

The PRECIS collection is one of our largest sink families with modern design details and crisp, clean lines. A wide selection of BLANCO accessories such as grids, cutting boards and baskets bring design and culinary experience to the next level.

Available in all 9 Silgranit colours:

Sink: PRECIS #402652 Faucet: LINUS #526374

**Build your BLANCO UNIT** with Faucets and Accessories

**PRECIS 21 U SINGLE** 

(20-7/8" x 18-1/8")

**PRECIS 24 U SINGLE** 

(23-7/16" x 17-3/4")