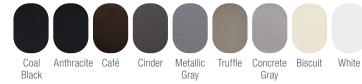

### **Exclusive Designs**

Our Silgranit portfolio is offered in 9 different colours and features over 300 exclusive sink designs. Striking hues like our latest Coal Black, will make your Silgranit sink the statement piece you've been looking for.

# COLOUR-COORDINATE YOUR BLANCO UNIT

Make a stylish statement in the kitchen. The design dialog is not complete without colour. Our Silgranit sinks and faucets create a streamlined look when paired together. With nine nature-inspired hues to choose from, there are endless combinations to build the perfect colour-coordinated BLANCO UNIT for any home.

## **BLANCO SILGRANIT® COLOR PALETTE:**

Discover amazing new design opportunities with the ultimate black accent for your kitchen. Our latest Silgranit colour, Coal Black, is a deep, intense, flat black that coordinates beautifully with matte cabinetry and countertop finishes found in contemporary kitchens. Whether you want a light kitchen with black accents, or a dark, dramatic monochromatic kitchen design, Coal Black is the perfect choice for those who love **bold design**.

No speckles. No sparkles. Just black. Coal Black is a pure, flat, seemingly endless black colour with a smooth silk-matte feel. This tastefully eye-catching shade of black comes with the same quality, performance and material benefits of our other Silgranit colours.