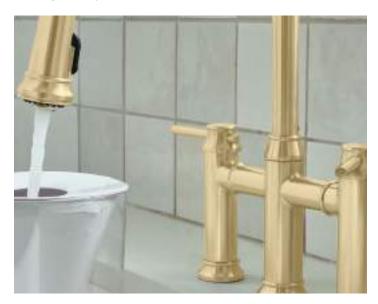

Unlike deeper-toned brass and bronze faucets, Satin Gold receives a warm welcome for its modern, soft hue that draws the eye and invites the touch. Delicate details, including the toned-down gold and the subtle texture of the brushed finish, radiate luxury while working alongside existing metals for easy mixing and matching. Bring a sense of indulgence to your BLANCO UNIT with a Satin Gold faucet.

### **Faucet Families Available in Satin Gold Finishes**

**EMPRESSA** 