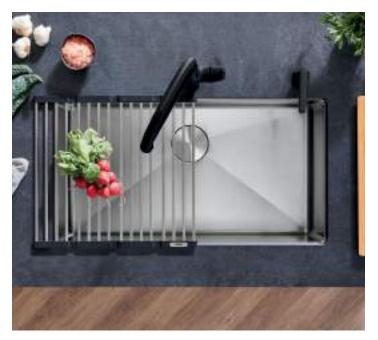

## **QUATRUS® R15**

Everyday convenience meets modern design.

Add enhanced ergonomics and workstation capabilities to your kitchen with a QUATRUS R15 sink. This sink collection offers generous 15 mm radius corners, modern designs and a lustrous finish.

Sink: QUATRUS R15 #401518 Faucet: RIVANA #443019