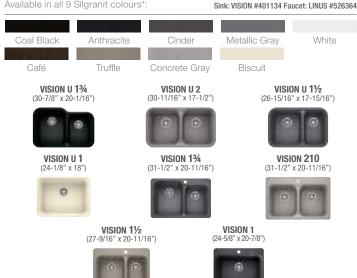

## **VISION™**

Proudly Canadian.

The VISION series is proudly made in Canada with German engineering, utilizing European styling, technology and function. The VISION collection features smaller, more compact sink styles perfect for retrofits with smaller base cabinets.

Available in all 9 Silgranit colours\*:

\*NOTE: VISION 1¾ and VISION 1½ are not available in Metallic Gray.

26