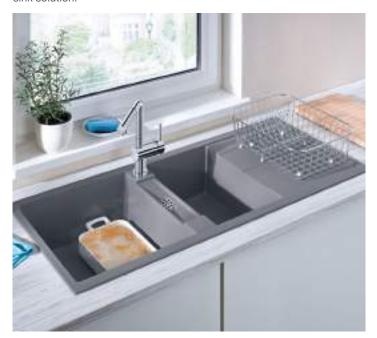

### A BLANCO UNIT starts with a sink

Select a sink that meets the needs of your lifestyle. There are many options to consider: farmhouse or standard undermount, single or double bowl, Silgranit or stainless steel. How your kitchen is used will impact your sink selection.

### Faucet styles. features & finishes

Where performance meets style, our faucets fit in a diverse array of kitchen designs. We re-engineered our faucets with water saving benefits and features to support you at every step of drink, prep, clean.

### **Enhance with** functional accessories

Create a seamless workflow experience with the addition of accessories. Customize your UNIT with a soap dispenser, foldable and floating grids or cutting boards that can be placed in the sink for streamlined use.

### Maximize storage under the sink

The combination of a BLANCO sink and faucet has benefits that will last a lifetime, but to truly optimize the kitchen water hub you must organize it! Our base cabinet storage solution holds cleaning products, recycling and more.