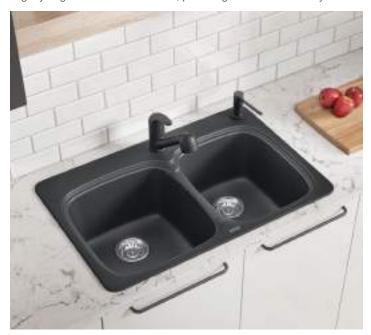

### A BLANCO UNIT starts with a sink

Select a sink that meets the needs of your lifestyle. There are many options to consider: farmhouse or standard undermount, single or double bowl, Silgranit or stainless steel. How your kitchen is used will impact your sink selection.

### Sink material

| SILGRANIT                                                                                                                                                                                                                      | Stainless Steel                                                                                                   | Fireclay                                                                     |
|--------------------------------------------------------------------------------------------------------------------------------------------------------------------------------------------------------------------------------|-------------------------------------------------------------------------------------------------------------------|------------------------------------------------------------------------------|
| Patented granite composite material Available in 9 beautiful colours Made of up to 80% quartz sand, the hardest element of granite, Silgranit is extremely durable and strong. Easy to clean thanks to its non-porous surface. | Heat and stain-resistant     BLANCO stainless steel sinks come equipped with sound absorbing pads to reduce noise | - Ultra-smooth, polished<br>surface<br>- High gloss white<br>- Easy to clean |

## **SILGRANIT® SINKS**

## BEAUTIFUL. STRONG. CLEAN.

Silgranit sinks are admired around the world for their exclusive styles and designer colour palette. The kitchen has become a central point in our homes and your sink is an integral part of your daily kitchen routine. Dare to fall in love with a Silgranit sink.

### **Exclusive Designs**

Our Silgranit portfolio is offered in 9 different colours and features over 300 exclusive sink designs. Striking hues like our latest Coal Black, will make your Silgranit sink the statement piece you've been looking for.