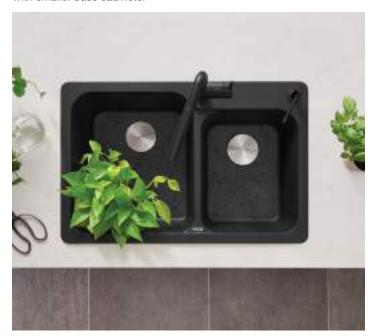

## **VIENNA**<sup>™</sup>

Organic curves and smooth lines.

Smooth curves and rounded edges create a soft, organic look for the VIENNA. The VIENNA features generous, rounded corners allowing for quick and easy cleaning. Its unique double bowl design features a slightly larger bowl on the left side, providing added functionality.

Available in 8 Silgranit colours:

Sink: VIENNA #400171

VIENNA 210 (31-1/8" x 20-9/16'