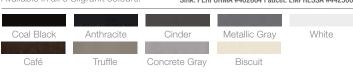

### **Exclusive Designs**

Our Silgranit portfolio is offered in 9 different colours and features over 300 exclusive sink designs. Striking hues like our latest Coal Black, will make your Silgranit sink the statement piece you've been looking for.

## **BLANCO SILGRANIT® COLOR PALETTE:**

Discover amazing new design opportunities with the ultimate black accent for your kitchen. Our latest Silgranit colour, Coal Black, is a deep, intense, flat black that coordinates beautifully with matte cabinetry and countertop finishes found in contemporary kitchens. Whether you want a light kitchen with black accents, or a dark, dramatic monochromatic kitchen design, Coal Black is the perfect choice for those who love **bold design**.

No speckles. No sparkles. Just black. Coal Black is a pure, flat, seemingly endless black colour with a smooth silk-matte feel. This tastefully eye-catching shade of black comes with the same quality, performance and material benefits of our other Silgranit colours.