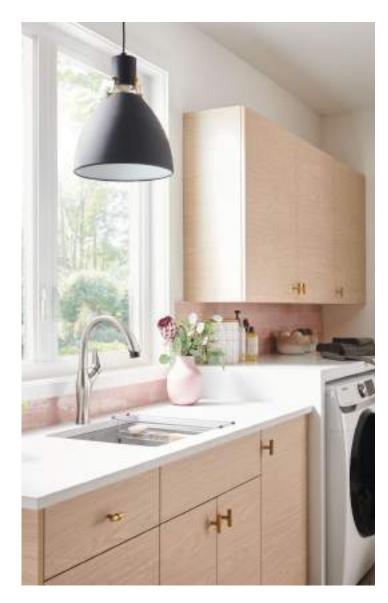

## **COLOUR-COORDINATED**

**UNIT** Inspiration

12

drink.

prep.

clean.

- Create a streamlined BLANCO UNIT by colour coordinating with a SILGRANIT® sink and faucet.
- Silgranit sinks are beloved for their stone-like appearance and pleasant feel.
- Customize the level of colour in the faucet with either our full or dual finish offerings.
- Bring calm to the chaos under the sink with the BOTTON II, an organization solution.