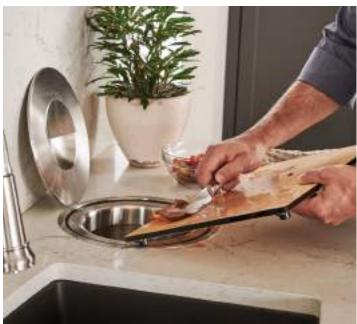

An elegant way to hide unsightly food particles trapped in your strainer. A diameter of 4 1/2" seamlessly covers standard 3 1/2" drains. Its flat surface reduces splashing and raised feet allow water to flow freely.

### **COLOUR-COORDINATED DRAINS**

Missing the finishing touch? **BLANCO** colour-coordinated drains can be paired with our Silgranit sinks for a colourcoordinated statement. Or choose stainless steel for a classic look. Our basket strainers and waste flanges fit the universal 3.5" drain opening.