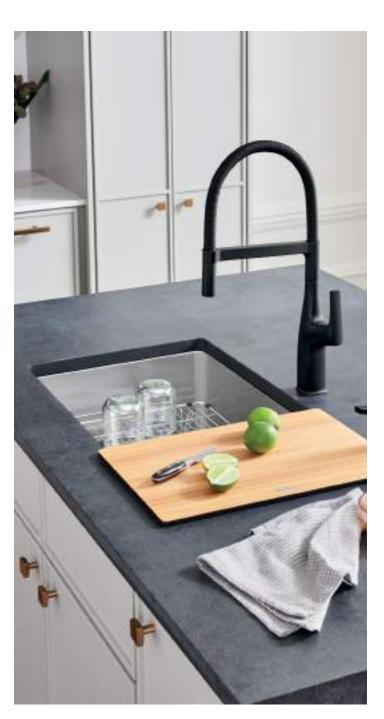

## WHAT IS A BLANCO UNIT?

Everything you need, all in one place.

A BLANCO UNIT is a seamless, fully-integrated kitchen water hub solution designed to make everyday life in the kitchen easier. The combination of a BLANCO sink, faucet and accessories streamlines how you operate in the kitchen and enhances your experience with water. Everything you need to drink, prep and clean is all in one place.

The water hub plays a vital role in kitchen activities, over 60 percent of kitchen time is spent in this space. The BLANCO UNIT meets your needs by being a source for drinking and cooking assistance, a place for food preparation and a system for cleaning up life's messes.

Streamline meal prep, reduce clean-up and simplify your workflow with premium sink and accessory combinations

### **Enhance with** functional accessories

Create a seamless workflow experience with the addition of accessories. Customize your UNIT with a soap dispenser, foldable and floating grids or cutting boards that can be placed in the sink for streamlined use.