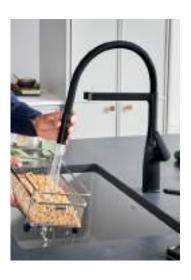

### The key role of the water hub

The busiest area in the kitchen is the water hub, where we spend over 60 percent of our time. Although usage varies, we all generally use the water hub in similar ways: the cleaning station to eliminate dirt and bacteria from food and kitchenware, the hand-washing station, the source of cooking & drinking water and as a disposal area for food waste and liquids.

### Faucet styles. features & finishes

Where performance meets style, our faucets fit in a diverse array of kitchen designs. We re-engineered our faucets with water saving benefits and features to support you at every step of drink, prep, clean.