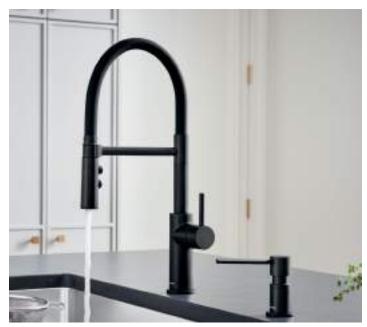

### Contemporary

Where form and function unite. The RIVANA collection delivers powerful performance with sleek design aesthetics. A clean square design at the faucet base transitions into a round spout with a streamlined pull-down spray head, blending organic shapes with ergonomic function.

Faucet: RIVANA #443019

**RIVANA SEMI-PRO** 

**RIVANA HIGH ARC** 

**RIVANA BAR** 

Also available in other finishes:

Suggested Soap Dispenser: