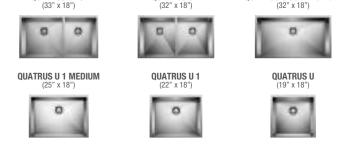

## **QUATRUS®**

The perfect combination of design, price and function.

Our QUATRUS series offers crisp lines, zero radius corners, modern styles, and lustrous finishes at reasonable prices. The QUATRUS collection comes in a variety of choices from ADA compliant to single and double bowl varieties.

Sink: QUATRUS #401248 Faucet: BLANCOCULINA #401567

**QUATRUS U SUPER SINGLE** 

# QUATRUS R15 U 1% (33" x 18")

**QUATRUS R15 U 1 MEDIUM** 

QUATRUS R15 U 1

**QUATRUS U 2** 

**QUATRUS R15 U 2 APRON** 

SINGLE APRON

QUATRUS R15 DROP IN EQUAL DOUBLE (31-1/4" x 20-1/2")

**QUATRUS R15 DR0P IN 25 SINGLE** (25" x 20-1/2")

**QUATRUS R15 DR0P IN 22 SINGLE** (22" x 20-1/2")

**Build your BLANCO UNIT** with Faucets and Accessories

**QUATRUS U 1%** 