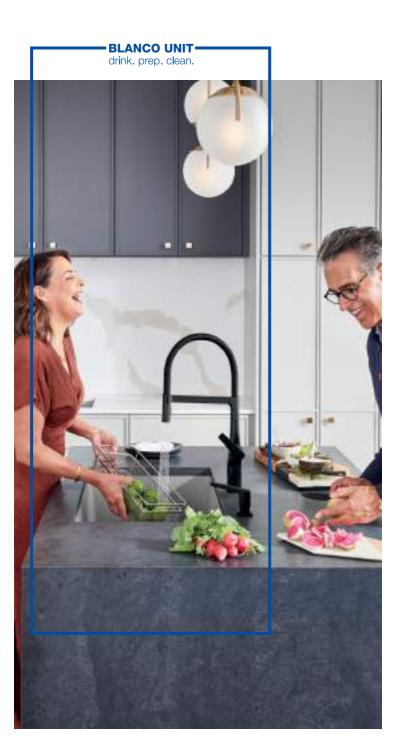

## WHAT IS A BLANCO UNIT?

Everything you need, all in one place.

A BLANCO UNIT is a seamless, fully-integrated kitchen water hub solution designed to make everyday life in the kitchen easier. The combination of a BLANCO sink, faucet and accessories streamlines how you operate in the kitchen and enhances your experience with water. Everything you need to drink, prep and clean is all in one place.

The water hub plays a vital role in kitchen activities, over 60 percent of kitchen time is spent in this space. The BLANCO UNIT meets your needs by being a source for drinking and cooking assistance, a place for food preparation and a system for cleaning up life's messes.

Streamline meal prep, reduce clean-up and simplify your workflow with premium sink and accessory combinations