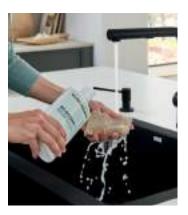

### **How to Clean SILGRANIT**

**Daily cleaning:** To clean marks and everyday traces of use from your sink, all you need is a sponge, mild dish soap or baking soda and water:

- Moisten the sponge under running water
- Add a small amount of dish soap or baking soda onto the soft side of the sponge
- · Softly wipe in small, circular movements
- Rinse sink with clean water and dry it with a microfiber cloth

**Weekly cleaning:** Limescale is a common challenge for Silgranit sinks. Did you know that most stains are caused by discolouration adhering to limescale? When you remove limescale, you also remove stubborn stains. We recommend removing limescale before starting any deep cleaning process. BLANCOCLEAN Daily+ for Silgranit or any mild acid-based cleaners (like lemon or vinegar) will remove limescale.

- Pour BLANCOCLEAN Daily+ on the sink area to be cleaned
- Leave for 1-2 minutes to take effect
- · Wipe with a wet cloth or soft sponge
- Rinse the surface with water and dry with a microfiber cloth

**Deep cleaning:** once or twice a year we recommend to deep clean your sink with a mild liquid/gel laundry detergent: