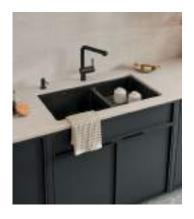

## **SEMI-PRO HOME CHEF**

**UNIT** Inspiration

drink.

prep.

clean.

- Elevate your culinary skills with a professionally-inspired BLANCO UNIT.
- Opt for a classic stainless steel sink or a pop of Silgranit colour.
- Embrace bold with a semi-pro faucet in our new Matte Black finish.
- The ultimate workstation is not complete without accessories.
- Streamline your workflow with the BOTTON II, storage where you need it most.

| RIVANA SEMI-PRO<br>MATTE BLACK | PRECIS 32<br>U SUPER SINGLE<br>CONCRETE GRAY | BOTTON II<br>STORAGE SYSTEM |
|--------------------------------|----------------------------------------------|-----------------------------|
| P                              | 0                                            | -                           |
| 443019                         | 402266                                       | 526376                      |
| See page 54 for details        | See page 24 for details                      | See page 60 for details     |