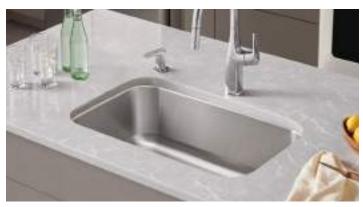

### A BLANCO UNIT starts with a sink

Select a sink that meets the needs of your lifestyle. There are many options to consider: farmhouse or standard undermount, single or double bowl, Silgranit or stainless steel. How your kitchen is used will impact your sink selection.

### Undermount

Undermounted sinks bring a touch of refinement to any kitchen. A pleasure to own, especially at clean-up time, their design allows crumbs to be easily swept into the bowl. Truly a clean design.