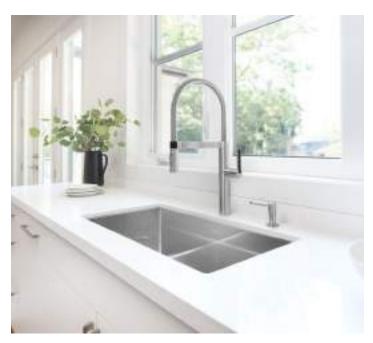

### A BLANCO UNIT starts with a sink

Select a sink that meets the needs of your lifestyle. There are many options to consider: farmhouse or standard undermount, single or double bowl, Silgranit or stainless steel. How your kitchen is used will impact your sink selection.

### Undermount

Undermounted sinks bring a touch of refinement to any kitchen. A pleasure to own, especially at clean-up time, their design allows crumbs to be easily swept into the bowl. Truly a clean design.