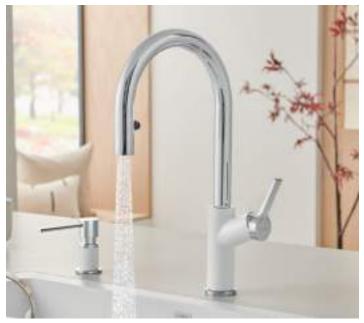

## **RIVANA**<sup>™</sup>

### Contemporary

Where form and function unite. The RIVANA collection delivers powerful performance with sleek design aesthetics. A clean square design at the faucet base transitions into a round spout with a streamlined pull-down spray head, blending organic shapes with ergonomic function.

Faucet: RIVANA #443019

**RIVANA SEMI-PRO** 

**RIVANA HIGH ARC** 

**RIVANA BAR** 

Also available in other finishes:

Suggested Soap Dispenser: