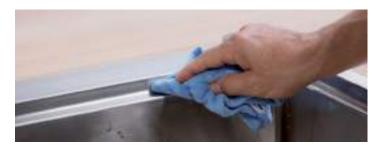

### **How to Clean Stainless Steel**

**Daily cleaning:** Stainless steel surfaces are best cleaned immediately after use. This helps prevent limescale. The process is quite simple:

- · Squeeze some dish soap onto the soft side of a sponge
- Wipe the stainless steel surface in the direction of brushed finish
- Rinse with clean water and dry with a microfiber cloth

Weekly cleaning: BLANCOCLEAN Daily+ ffor stainless steel is a gentle formula to reduce limescale and soap scum build-up. Use regularly to extend the life of your BLANCO sink. Pour BLANCOCLEAN Daily+ directly onto the sink

- Let sit for 1-2 minutes to take effect
- Wearing a glove wipe with a wet cloth or soft sponge
- Rinse the surface thoroughly and dry with a microfiber cloth