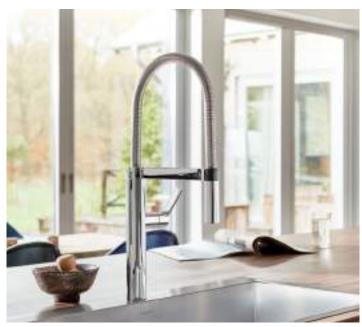

### Contemporary

Where form and function unite. The RIVANA collection delivers powerful performance with sleek design aesthetics. A clean square design at the faucet base transitions into a round spout with a streamlined pull-down spray head, blending organic shapes with ergonomic function.

Faucet: RIVANA #443019

**RIVANA SEMI-PRO** 

**RIVANA HIGH ARC** 

**RIVANA BAR** 

Also available in other finishes:

Suggested Soap Dispenser: