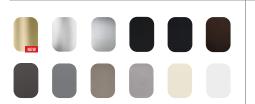

### **Exclusive Designs**

Our Silgranit portfolio is offered in 9 different colours and features over 300 exclusive sink designs. Striking hues like our latest Coal Black, will make your Silgranit sink the statement piece you've been looking for.

## **BLANCO SILGRANIT® COLOR PALETTE:**

Discover amazing new design opportunities with the ultimate black accent for your kitchen. Our latest Silgranit colour, Coal Black, is a deep, intense, flat black that coordinates beautifully with matte cabinetry and countertop finishes found in contemporary kitchens. Whether you want a light kitchen with black accents, or a dark, dramatic monochromatic kitchen design, Coal Black is the perfect choice for those who love **bold design**.

No speckles. No sparkles. Just black. Coal Black is a pure, flat, seemingly endless black colour with a smooth silk-matte feel. This tastefully eye-catching shade of black comes with the same quality, performance and material benefits of our other Silgranit colours.