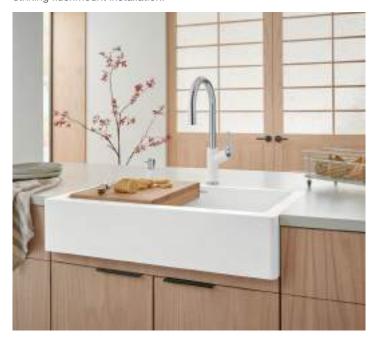

### A BLANCO UNIT starts with a sink

Select a sink that meets the needs of your lifestyle. There are many options to consider: farmhouse or standard undermount, single or double bowl, Silgranit or stainless steel. How your kitchen is used will impact your sink selection.

## **VINTERA**<sup>™</sup>

Modern simplicity. Vintage inspired.

Vintage inspired design brings the new VINTERA farmhouse sink collection. The VINTERA is spacious and sleek with a slim 6 1/2 inch apron and generous 9-inch bowl depth. The VINTERA also allows for a striking flushmount installation.