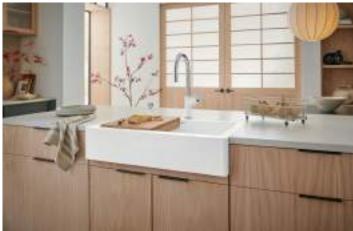

### A BLANCO UNIT starts with a sink

Select a sink that meets the needs of your lifestyle. There are many options to consider: farmhouse or standard undermount, single or double bowl, Silgranit or stainless steel. How your kitchen is used will impact your sink selection.

### Faucet styles. features & finishes

Where performance meets style, our faucets fit in a diverse array of kitchen designs. We re-engineered our faucets with water saving benefits and features to support you at every step of drink, prep, clean.

### **Enhance with** functional accessories

Create a seamless workflow experience with the addition of accessories. Customize your UNIT with a soap dispenser, foldable and floating grids or cutting boards that can be placed in the sink for streamlined use.

### Maximize storage under the sink

The combination of a BLANCO sink and faucet has benefits that will last a lifetime, but to truly optimize the kitchen water hub you must organize it! Our base cabinet storage solution holds cleaning products, recycling and more.