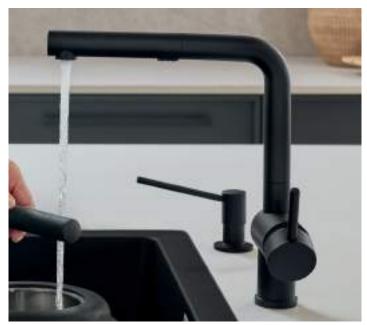

## **RIVANA**<sup>™</sup>

### Contemporary

Where form and function unite. The RIVANA collection delivers powerful performance with sleek design aesthetics. A clean square design at the faucet base transitions into a round spout with a streamlined pull-down spray head, blending organic shapes with ergonomic function.

Faucet: RIVANA #443019

**RIVANA SEMI-PRO** 

**RIVANA HIGH ARC** 

**RIVANA BAR** 

Also available in other finishes:

Suggested Soap Dispenser: