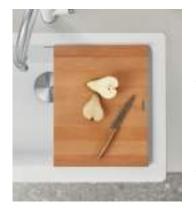

## **CUTTING BOARDS, COLANDERS & BASKETS**

BLANCO accessories are the ultimate in functional style – lightweight, food-safe and custom fitted to sit comfortably on your BLANCO sink. Our premium wood cutting boards stand up to whatever you're cutting, chopping, slicing and dicing, from within the sink or directly on your countertop.

### **CUTTING BOARDS**

From Beech, Walnut and Ash Compound to Red Alder sourced from the United States - BLANCO cutting boards offer a superior cutting surface. Featuring rubber feet for safe use on countertops, our cutting boards are custom fit to conveniently glide over your sink, creating the ultimate workstation.