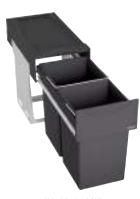

# **BOTTON II STORAGE SOLUTION**

NEW

Cleaning and organizing just got easier with the BOTTON II.

Say goodbye to clutter underneath the sink. Introducing the innovative BOTTON II, a storage system perfect for holding cleaning supplies and recycling material under the sink and out of sight. The BOTTON II is designed to easily fit underneath your sink, maximize storage and increase functionality of this often ignored but frequently used cabinet.

Extremely sturdy thanks to the U-shaped steel sheet profile, it features two removable 15-litre capacity bins with handles. Enhance your BLANCO UNIT workflow while you prep and clean with the multi-purpose BOTTON II.

(19x10x15-3/4")