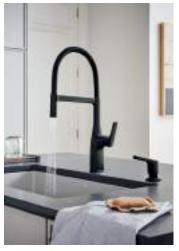

## WHAT IS A BLANCO UNIT?

Everything you need, all in one place.

A BLANCO UNIT is a seamless, fully-integrated kitchen water hub solution designed to make everyday life in the kitchen easier. The combination of a BLANCO sink, faucet and accessories streamlines how you operate in the kitchen and enhances your experience with water. Everything you need to drink, prep and clean is all in one place.

The water hub plays a vital role in kitchen activities, over 60 percent of kitchen time is spent in this space. The BLANCO UNIT meets your needs by being a source for drinking and cooking assistance, a place for food preparation and a system for cleaning up life's messes.