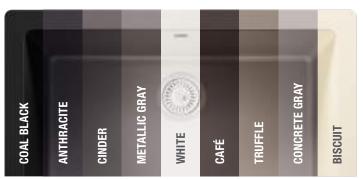

### **Exclusive Designs**

Our Silgranit portfolio is offered in 9 different colours and features over 300 exclusive sink designs. Striking hues like our latest Coal Black, will make your Silgranit sink the statement piece you've been looking for.

## **BLANCO SILGRANIT® COLOR PALETTE:**

Discover amazing new design opportunities with the ultimate black accent for your kitchen. Our latest Silgranit colour, Coal Black, is a deep, intense, flat black that coordinates beautifully with matte cabinetry and countertop finishes found in contemporary kitchens. Whether you want a light kitchen with black accents, or a dark, dramatic monochromatic kitchen design, Coal Black is the perfect choice for those who love **bold design**.

No speckles. No sparkles. Just black. Coal Black is a pure, flat, seemingly endless black colour with a smooth silk-matte feel. This tastefully eye-catching shade of black comes with the same quality, performance and material benefits of our other Silgranit colours.