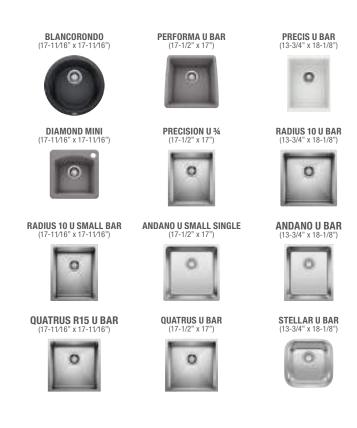

## RADIUS™ 10

Where elegance meets pure design and innovation.

Being the first to introduce the concept of 10 mm radius corners, BLANCO brings the RADIUS 10 collection with elegant, slightly rounded 10 mm corners that are smooth to the touch and practical in use.

### **RADIUS 10 U 1½ RADIUS 10 U 1%** RADIUS 10 U 2 (33" x 18") (32" x 18") (33" x 18") **RADIUS 10 U SUPER SINGLE RADIUS 10 U LARGE RADIUS 10 U** (32" x 18") (25" x 18") (19" x 18")

### **Build your BLANCO UNIT** with Faucets and Accessories