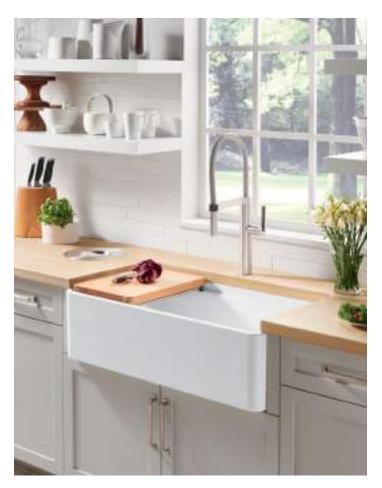

### A BLANCO UNIT starts with a sink

Select a sink that meets the needs of your lifestyle. There are many options to consider: farmhouse or standard undermount, single or double bowl, Silgranit or stainless steel. How your kitchen is used will impact your sink selection.

### Farmhouse sinks

Most farmhouse sinks have a customized undermount installation, however please refer to individual product instructions for more details.

# **MODERN FARMHOUSE**

**UNIT** Inspiration

drink.

prep.

clean.

- Turn everyday meal prep into cherished memories with a farmhouse BLANCO UNIT.
- Our apron-front sinks boast deep bowls and are available in three robust materials.
- Pair with our classic EMPRESSA faucets in Satin Gold for a luxurious experience.
- Simplify clean-up with the BOTTON II to help keep you organized.