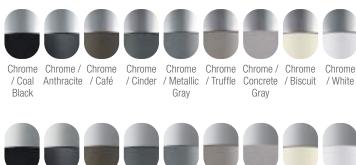

### Colour-coordinated

BLANCO exclusively offers over 25 colour-coordinated finishes, designed to coordinate with our full spectrum of Silgranit sink colours.

### SILGRANIT-Look - Full Finishes

### SILGRANIT-Look - Dual Finishes

PVD

Steel /

Café

Steel /

Anthracite

PVD

Steel /

Cinder

PVD

Steel /

Metallic

Gray

PVD

Steel /

Truffle

PVD

Steel /

Concrete

Gray

PVD

Steel /

Biscuit

PVD

Steel /

White