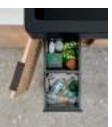

# **BOTTON II STORAGE SOLUTION**

NEW

Cleaning and organizing just got easier with the BOTTON II.

Say goodbye to clutter underneath the sink. Introducing the innovative BOTTON II, a storage system perfect for holding cleaning supplies and recycling material under the sink and out of sight. The BOTTON II is designed to easily fit underneath your sink, maximize storage and increase functionality of this often ignored but frequently used cabinet.

Extremely sturdy thanks to the U-shaped steel sheet profile, it features two removable 15-litre capacity bins with handles. Enhance your BLANCO UNIT workflow while you prep and clean with the multi-purpose BOTTON II.

(19x10x15-3/4")