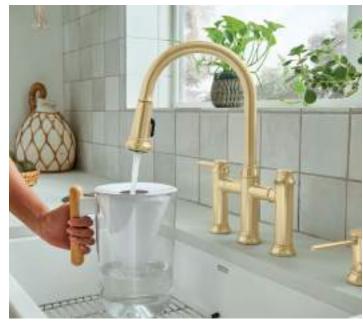

Unlike deeper-toned brass and bronze faucets, Satin Gold receives a warm welcome for its modern, soft hue that draws the eye and invites the touch. Delicate details, including the toned-down gold and the subtle texture of the brushed finish, radiate luxury while working alongside existing metals for easy mixing and matching. Bring a sense of indulgence to your BLANCO UNIT with a Satin Gold faucet.

### **Faucet Families Available in Satin Gold Finishes**

**EMPRESSA** 