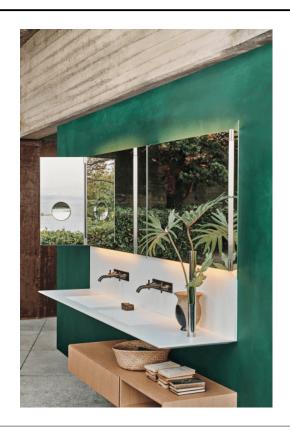

# TECHNICAL SPECIFICATION SHEET Washbasins integrated into the top Ell self-bearing countertop AELLN0\_3

Self-bearing countertop, with 3 recesses, provided with under-top brackets AELLN0\_3 Benedini Associati, Andr s Jost, Diego Cisi, 2015 Self-bearing washbasin countertop characterised by light touch and high configurability, with recesses.

#### **Materials**

Marble

Corian

The self-bearing countertop is supported by brackets fixed to the wall. The front edge is chamfered, while the short sides can be chamfered or straight for positioning in a corner or niche. The countertop is made of Corian white marble (Glacier White) or Carrara white marble, Carnic gray, Marquina black, Alpi green or dark Emperador. The recesses are freely positioned along the whole length of the top complying with the distances from the edges and those between the recesses and they are complete with grill. The basin is not fitted with drain. Designed for waste .MET0569 with concealed waste trap .PLA0456. A wooden X" non bearing additional side structure is available.