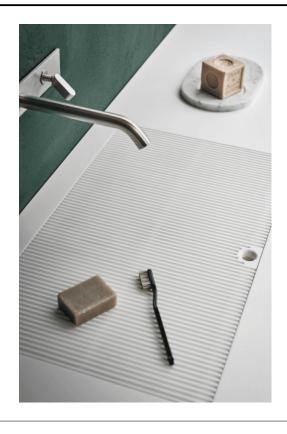

# TECHNICAL SPECIFICATION SHEET Washbasins integrated into the top Ell self-bearing countertop AELLN0\_1

Self-bearing countertop, with 1 recess, provided with under-top brackets AELLN0\_1 Benedini Associati, Andr s Jost, Diego Cisi, 2015 Self-bearing washbasin countertop characterised by light touch and high configurability, with recesses.

### **Materials**

Marble

Corian

The self-bearing countertop is supported by brackets fixed to the wall. The front edge is chamfered, while the short sides can be chamfered or straight for positioning in a corner or niche. The countertop is made of Corian white marble (Glacier White) or Carrara white marble, Carnic gray, Marquina black, Alpi green or dark Emperador. The recesses are freely positioned along the whole length of the top complying with the distances from the edges and those between the recesses and they are complete with grill. The basin is not fitted with drain. Designed for waste .MET0569 with concealed waste trap .PLA0456. A wooden X" non bearing additional side structure is available.