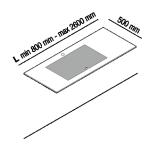

# TECHNICAL SPECIFICATION SHEET Washbasins integrated into the top Ell self-bearing countertop AELLN0\_1

Self-bearing countertop, with 1 recess, provided with under-top brackets AELLN0\_1 Benedini Associati, Andr s Jost, Diego Cisi, 2015 Self-bearing washbasin countertop characterised by light touch and high configurability, with recesses.

### **Materials**

Marble

Corian

The self-bearing countertop is supported by brackets fixed to the wall. The front edge is chamfered, while the short sides can be chamfered or straight for positioning in a corner or niche. The countertop is made of Corian white marble (Glacier White) or Carrara white marble, Carnic gray, Marquina black, Alpi green or dark Emperador. The recesses are freely positioned along the whole length of the top complying with the distances from the edges and those between the recesses and they are complete with grill. The basin is not fitted with drain. Designed for waste .MET0569 with concealed waste trap .PLA0456. A wooden X" non bearing additional side structure is available.

Note: Upon request, and after technical evaluation, other Corian colours and types of marble are possible. It is available with a minimum length of 80 cm (31" 1/4) and a maximum length of 260 cm (102" 23/64).