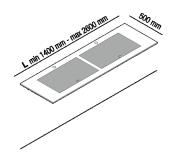

Note: Upon request, and after technical evaluation, other Corian colours and types of marble are possible. It is available with a minimum length of 80 cm (31" 1/4) and a maximum length of 260 cm (102" 23/64).