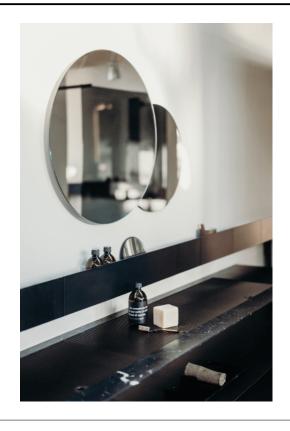

# TECHNICAL SPECIFICATION SHEET Washbasins integrated into the top Ell self-bearing countertop AELLN0\_1

Self-bearing countertop, with 1 recess, provided with under-top brackets AELLN0\_1 Benedini Associati, Andr s Jost, Diego Cisi, 2015 Self-bearing washbasin countertop characterised by light touch and high configurability, with recesses.

### **Materials**

Marble

Corian

The self-bearing countertop is supported by brackets fixed to the wall. The front edge is chamfered, while the short sides can be chamfered or straight for positioning in a corner or niche. The countertop is made of Corian white marble (Glacier White) or Carrara white marble, Carnic gray, Marquina black, Alpi green or dark Emperador. The recesses are freely positioned along the whole length of the top complying with the distances from the edges and those between the recesses and they are complete with grill. The basin is not fitted with drain. Designed for waste .MET0569 with concealed waste trap .PLA0456. A wooden X" non bearing additional side structure is available.