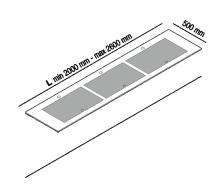

# TECHNICAL SPECIFICATION SHEET Washbasins integrated into the top Ell self-bearing countertop AELLN0\_3

Self-bearing countertop, with 3 recesses, provided with under-top brackets AELLN0\_3 Benedini Associati, Andr s Jost, Diego Cisi, 2015 Self-bearing washbasin countertop characterised by light touch and high configurability, with recesses.

Note: Upon request, and after technical evaluation, other Corian colours and types of marble are possible. It is available with a minimum length of 80 cm (31" 1/4) and a maximum length of 260 cm (102" 23/64).